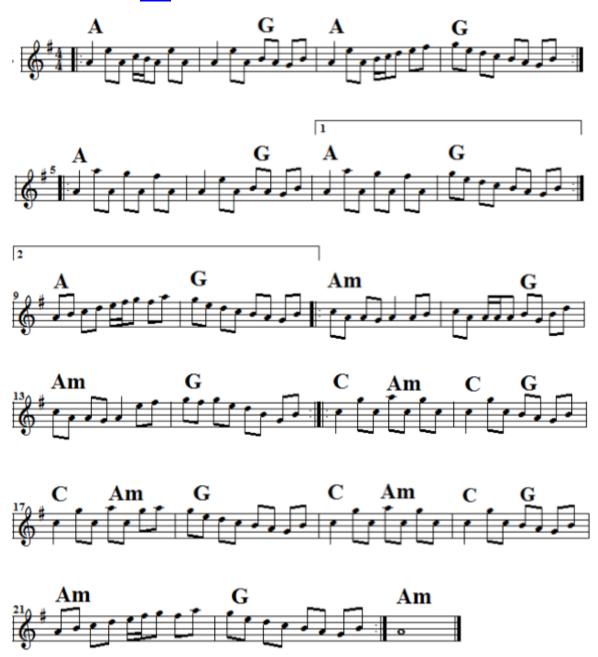

# Boyne Hunt <u>back</u>

Shannon Breeze (Rollin' in the Ryegrass) back

# Boys of Malin <u>back</u>

Malin-Gravel Set: Boys of Malin - The Gravel Walks

#### Brenda Stubbert's back

## The Bucks of Oranmore back

Bucks Set: Bucks of Oranmore – <u>Foxhunter's Reel</u>

## Castle Kelly back

Dunmore Set: <u>Dunmore Lasses</u> – Castle Kelly