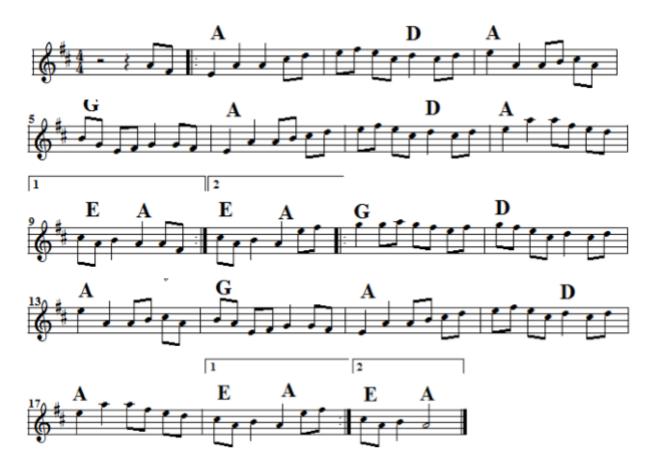

## George White's Favourite back

George Set: George White's – Pigeon on the Gate

# Pigeon on the Gate <u>back</u>

George Set: George White's Favourite – Pigeon on the Gate