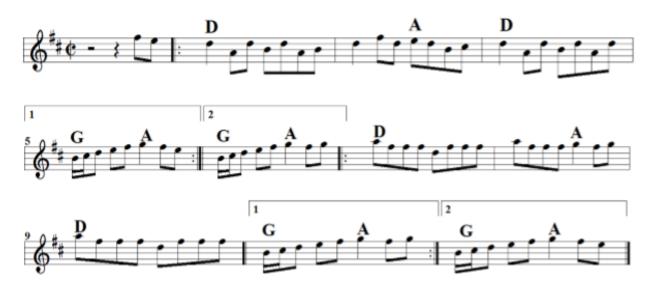

# Cooley's Reel <u>back</u>

Cooley's Set: Cooley's Reel – <u>The Wise Maid</u>

#### Crowley's #1 back

Crowley's Set: Crowley's #1 – The Mountain Road

#### Cup of Tea back