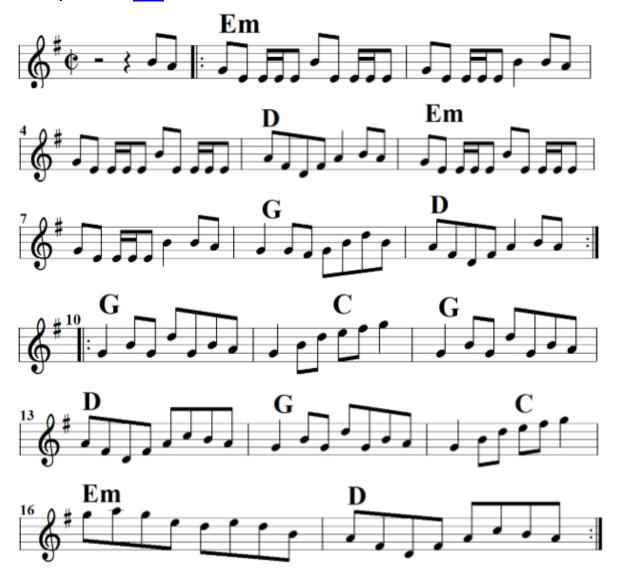

## Father Kelly's **back**

Silver Set: The Silver Spear – Father Kelly's – Miss Monaghan

### Miss Monaghan <u>back</u>

Silver Set: <u>The Silver Spear</u> – <u>Father Kelly's</u> – Miss Monaghan

The Morning Dew back

Maggie Set: Drowsy Maggie - The Morning Dew

## The Silver Spear back

Bird Set: <u>Bird in the Bush</u> – The Silver Spear – <u>Father Kelly's</u>

Silver Set: The Silver Spear – <u>Father Kelly's</u> – <u>Miss Monaghan</u>