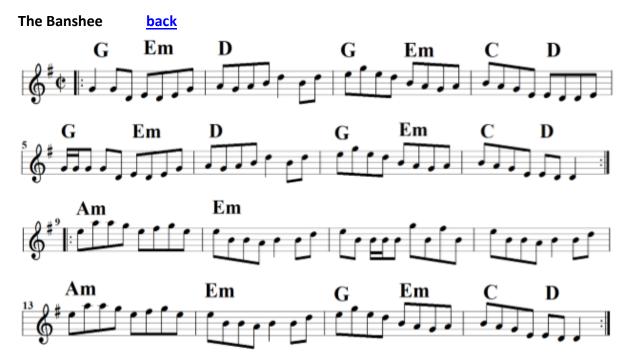

The Longford Collector

**Lucy Farr's Barndance** 

Salamanca Set: <u>The Salamanca</u> – The Banshee – <u>Merry Blacksmith</u>

The Bird in the Bush back

Bird Set: Bird in the Bush – <u>Silver Spear</u> – <u>Father Kelly's</u>

### The Merry Blacksmith back

McLeod's Set: Miss McLeod's – Merry Blacksmith – Sally Gardens

Salamanca Set: <u>The Salamanca</u> – <u>The Banshee</u> – Merry Blacksmith

### The Salamanca back

Salamanca Set: The Salamanca – <u>The Banshee</u> – <u>The Merry Blacksmith</u>