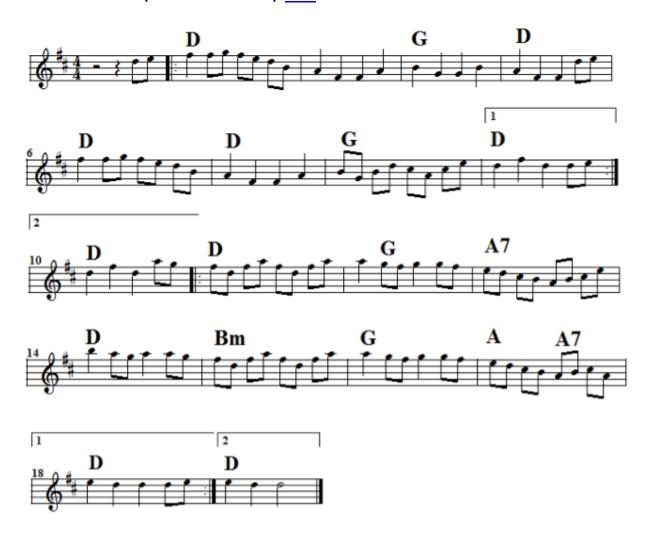

/u>



McLeod's Set: Miss McLeod's – <u>The Merry Blacksmith</u> – <u>Sally Gardens</u>

### Miss Monaghan <u>back</u>



Silver Set: <u>The Silver Spear</u> – <u>Father Kelly's</u> – Miss Monaghan

The Morning Dew back



Maggie Set: Drowsy Maggie - The Morning Dew

#### The Mountain Road back



Crowley's Set: Crowley's #1 - The Mountain Road

#### Music in the Glen back



### The Musical Priest **back**



### The Otter's Holt back



# Pigeon on the Gate <u>back</u>



George Set: George White's Favourite – Pigeon on the Gate

#### Rakish Paddy back



# Red Haired Boy back



Red Hair Set: Red Haired Boy – Cold Frosty Morn

Sailor's Bonnet <u>back</u>



Tarbolton Set: <u>The Tarbolton</u> – <u>The Longford Collector</u> – Sailor's Bonnet

Saint Anne's Reel (D and Dm versions) back



### Dm version:

Play same notes as above but use Key sig: F (C & F natural and B flat.)

### The Salamanca back



Salamanca Set: The Salamanca – <u>The Banshee</u> – <u>The Merry Blacksmith</u>

## The Sally Gardens <u>back</u>



McLeod's Set: Miss McLeod's - Merry Blacksmith - Sally Gardens

Racket Set: Far <u>Away From Home</u> (barndance) – Sally Gardens – <u>The Sligo Maid</u>

#### Ships Are Sailing back



## The Silver Spear back



Bird Set: <u>Bird in the Bush</u> – The Silver Spear – <u>Father Kelly's</u>

Silver Set: The Silver Spear – <u>Father Kelly's</u> – <u>Miss Monaghan</u>

# The Sligo Maid <u>back</u>



Racket Set: Far Away From Home (barndance) – Sally Gardens – The Sligo Maid

## Sportin' Paddy <u>back</u>



Sportin' Set: Sportin' Paddy - Fermoy Lassies

#### Th