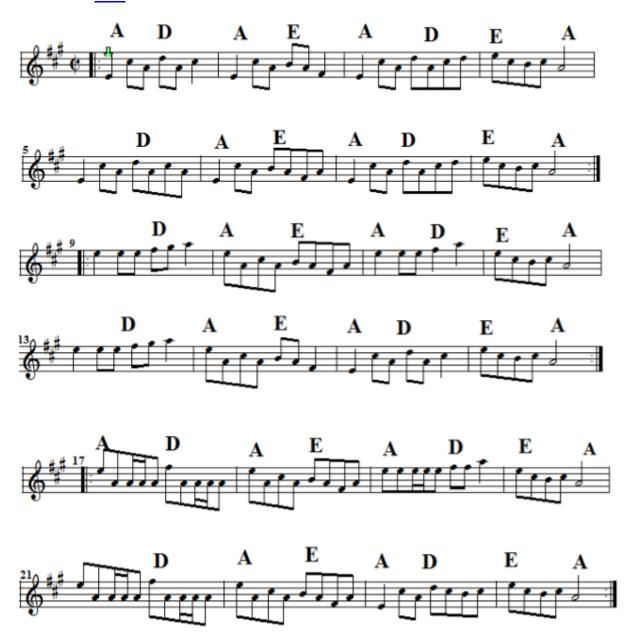

### Devanny's Goat back

Devanny Set: Devanny's Goat – <u>Galway Rambler</u> – <u>Last Night's Fun</u>

# The Donegal <u>back</u>