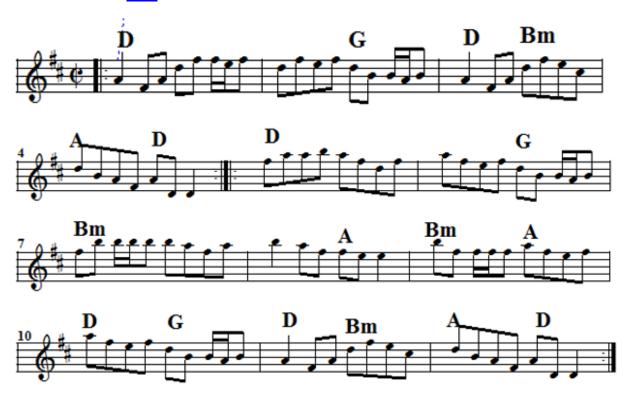

rry Blacksmith – Sally Gardens

Salamanca Set: <u>The Salamanca</u> – <u>The Banshee</u> – Merry Blacksmith

# Miss McLeod's <u>back</u>



McLeod's Set: Miss McLeod's – <u>The Merry Blacksmith</u> – <u>Sally Gardens</u>

### Miss Monaghan <u>back</u>



Silver Set: <u>The Silver Spear</u> – <u>Father Kelly's</u> – Miss Monaghan

The Morning Dew back



Maggie Set: Drowsy Maggie - The Morning Dew

#### The Mountain Road back



Crowley's Set: Crowley's #1 - The Mountain Road

#### Music in the Glen back



### The Musical Priest **back**



### The Otter's Holt back



# Pigeon on the Gate <u>back</u>



George Set: George White's Favourite – Pigeon on the Gate

#### Rakish Paddy back



# Red Haired Boy back



Red Hair Set: Red Haired Boy – Cold Frosty Morn

Sailor's Bonnet <u>back</u>



Tarbolton Set: <u>The Tarbolton</u> – <u>The Longford Collector</u> – Sailor's Bonnet

Saint Anne's Reel (D and Dm versions) back



### Dm version:

Play same notes as above but use Key sig: F (C & F natural and B flat.)

### The Salamanca back



Salamanca Set: The Salamanca – <u>The Banshee</u> – <u>The Merry Blacksmith</u>

## The Sally Gardens <u>back</u>



McLeod's Set: Miss McLeod's - Merry Blacksmith - Sally Gardens

Racket Set: Far <u>Away From Home</u> (barndance) – Sally Gardens – <u>The Sligo Maid</u>

#### Ships Are Sailing back



## The Silver Spear back



Bird Set: <u>Bird in the Bush</u> – The Silver Spear – <u>Father Kelly's</u>

Silver Set: The Silver Spear – <u>Father Kelly's</u> – <u>Miss Monaghan</u>

# The Sligo Maid <u>back</u>



Racket Set: Far Away From Home