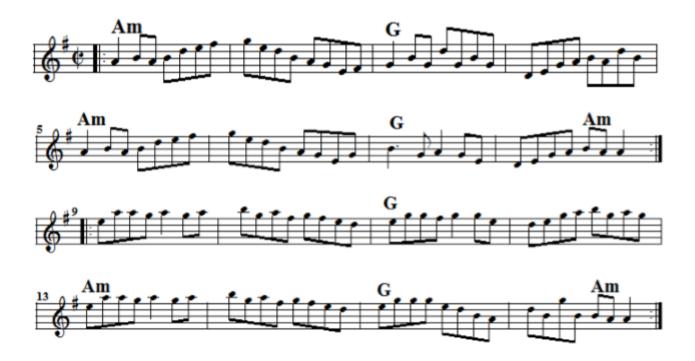

Cooley's Reel
Cup Of Tea
Drowsy Maggie

**George White's Favorite** 

The Morning Dew Pigeon On the Gate

Rakish Paddy
Ships Are Sailing
The Tarbolton

Toss the Feathers (Em)

Key of Am (dor) (#)

**Brenda Stubbert's** 