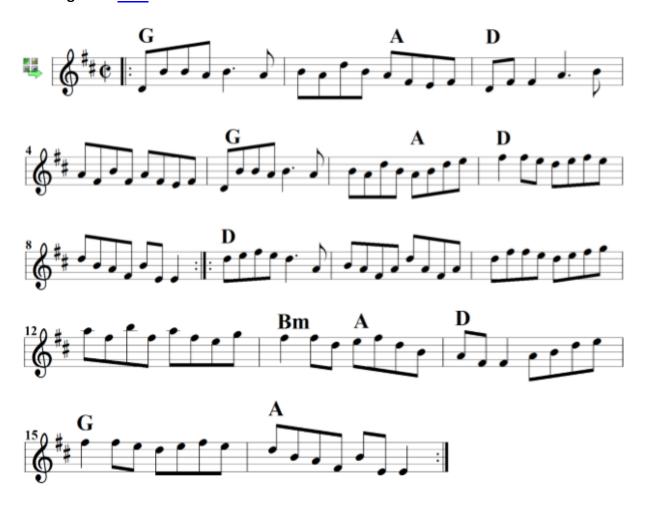

### Ships Are Sailing back



## The Silver Spear back



Bird Set: <u>Bird in the Bush</u> – The Silver Spear – <u>Father Kelly's</u>

Silver Set: The Silver Spear – <u>Father Kelly's</u> – <u>Miss Monaghan</u>

# The Sligo Maid <u>back</u>



Racket Set: Far Away From Home (barndance) – Sally Gardens – The Sligo Maid

## Sportin' Paddy <u>back</u>



Sportin' Set: Sportin' Paddy - Fermoy Lassies

#### The Star of Munster back



### Tam Lin (Dm – Am) back

Key: Dm



Julia Set: <u>Julia Delaney</u> – Tam Lin

## The Tarbolton <u>back</u>



Tarbolton Set: The Tarbolton – <u>The Longford Collector</u> – <u>Sailor's Bonnet</u>

### Temperance Reel (Teetotalers) back



### Toss the Feathers #1 (Em) back



Toss the Feathers #2 (D) back



#### Tuttle's Reel back



#### The Virginia back



## Wind That Shakes the Barley back



#### Whisky Before Breakfast back



# The Wise Maid back



Cooley's Set: Cooley's Reel – The Wise Maid

Index by Key back

Key of D major (##)

**Boyne Hunt** 

The Bucks Of Oranmore

Concertina Reel
Crowley's #1
Devanny's Goat
The Donegal
Dick Gossip's

The Humours of Tulla
Lady Anne Montgomery

Last Night's Fun

Maid Behind the Bar

Merry Blacksmith

Miss Monaghan

Mountain Road

**Rolling In The Ryegrass** 

Sailor's Bonnet
Saint Anne's Reel
The Salamanca
Silver Spear
The Virginia Reel

Wind That Shakes the Barley

Whiskey Before Breakfast

The Wise Maid

Key of G major (#)

**The Banshee** 

**Bird In The Bush** 

**Come West Along the Road** 

Far Away From Home

Father Kelly's
Foxhunter Reel

The Galway Rambler
The Longford Collector
Lucy Fa