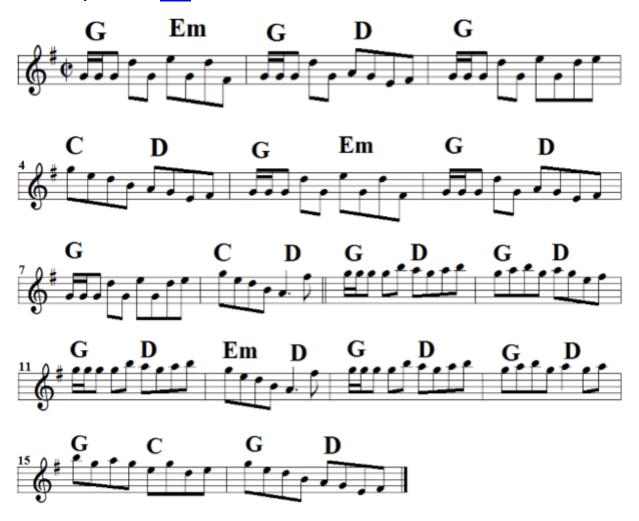

### The Merry Blacksmith back

McLeod's Set: Miss McLeod's – Merry Blacksmith – Sally Gardens

Salamanca Set: <u>The Salamanca</u> – <u>The Banshee</u> – Merry Blacksmith

# Miss McLeod's <u>back</u>

McLeod's Set: Miss McLeod's – <u>The Merry Blacksmith</u> – <u>Sally Gardens</u>

## The Sally Gardens <u>back</u>

McLeod's Set: Miss McLeod's - Merry Blacksmith - Sally Gardens

Racket Set: Far <u>Away From Home</u> (barndance) – Sally Gardens – <u>The Sligo Maid</u>