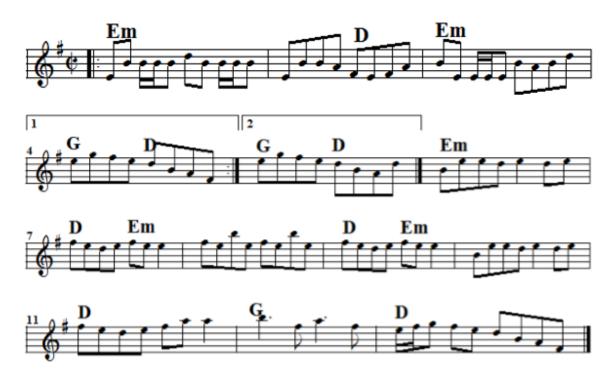

Set: Far <u>Away From Home</u> (barndance) – Sally Gardens – <u>The Sligo Maid</u>

#### Ships Are Sailing back



## The Silver Spear back



Bird Set: <u>Bird in the Bush</u> – The Silver Spear – <u>Father Kelly's</u>

Silver Set: The Silver Spear – <u>Father Kelly's</u> – <u>Miss Monaghan</u>

# The Sligo Maid <u>back</u>



Racket Set: Far Away From Home (barndance) – Sally Gardens – The Sligo Maid

## Sportin' Paddy <u>back</u>



Sportin' Set: Sportin' Paddy - Fermoy Lassies

#### The Star of Munster back



### Tam Lin (Dm – Am) back

Key: Dm



Julia Set: <u>Julia Delaney</u> – Tam Lin

## The Tarbolton <u>back</u>



Tarbolton Set: The Tarbolton – <u>The Longford Collector</u> – <u>Sailor's Bonnet</u>

### Temperance Reel (Teetotalers) back



### Toss the Feathers #1 (Em) back



Toss the Feathers #2 (D) back



#### Tuttle's Reel back



#### The Virginia back



## Wind That Shakes the Barley back



#### Whisky Before Breakfast back



# The Wise Maid back



Cooley's Set: Cooley's Reel – The Wise Maid

Index by Key back

Key of D major (##)

**Boyne Hunt** 

The Bucks Of Oranmore

Concertina Reel
Crowley's #1
Devanny's Goat
The Donegal
Dick Gossip's

The Humours of Tulla
Lady Anne Montgomery

Last Night's Fun

Maid Behind the Bar

Merry Blacksmith

Miss Monaghan

Mountain Road

**Rolling In The Ryegrass** 

Sailor's Bonnet
Saint Anne's Reel
The Salamanca
Silver Spear
The Virginia Reel

Wind That Shakes the Barley

Whiskey Before Breakfast

The Wise Maid

Key of G major (#)

**The Banshee** 

**Bird In The Bush** 

**Come West Along the Road** 

Far Away From