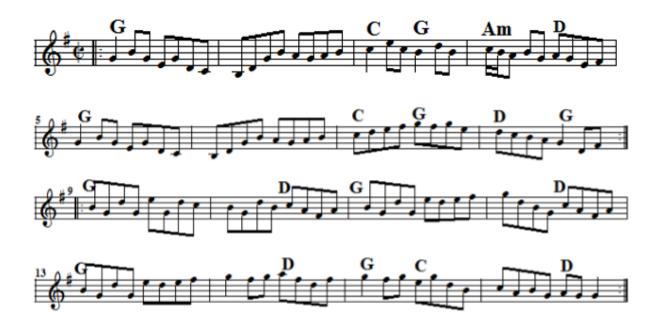

## George White's Favourite back

George Set: George White's – Pigeon on the Gate

# Pigeon on the Gate <u>back</u>

George Set: George White's Favourite – Pigeon on the Gate