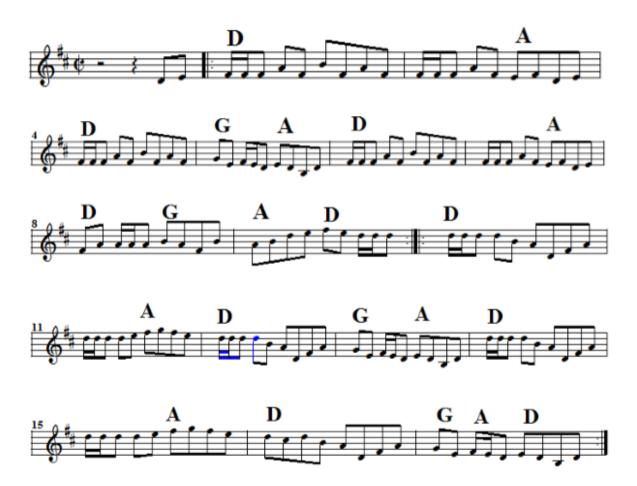

## The Tarbolton <u>back</u>

Tarbolton Set: The Tarbolton – <u>The Longford Collector</u> – <u>Sailor's Bonnet</u>

Tarbolton Set: <u>The Tarbolton</u> – Longford Collector – <u>Sailor's Bonnet</u>