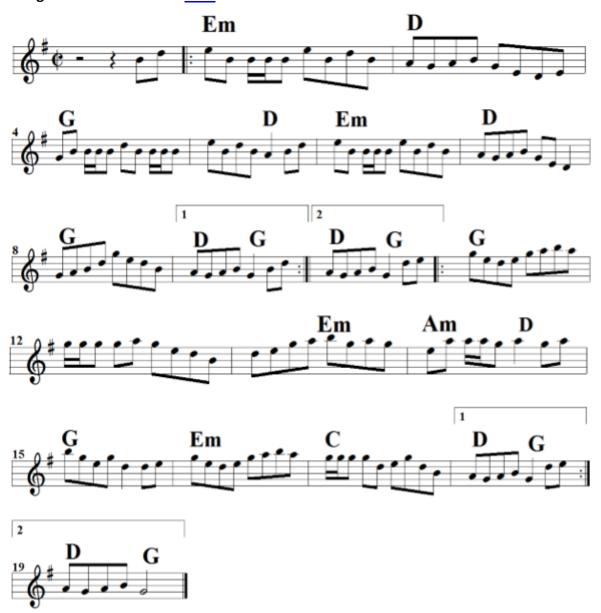

## Drowsy Maggie <u>back</u>

Maggie Set: Drowsy Maggie - The Morning Dew

### Miss Monaghan <u>back</u>

Silver Set: <u>The Silver Spear</u> – <u>Father Kelly's</u> – Miss Monaghan

The Morning Dew back

Maggie Set: Drowsy Maggie - The Morning Dew