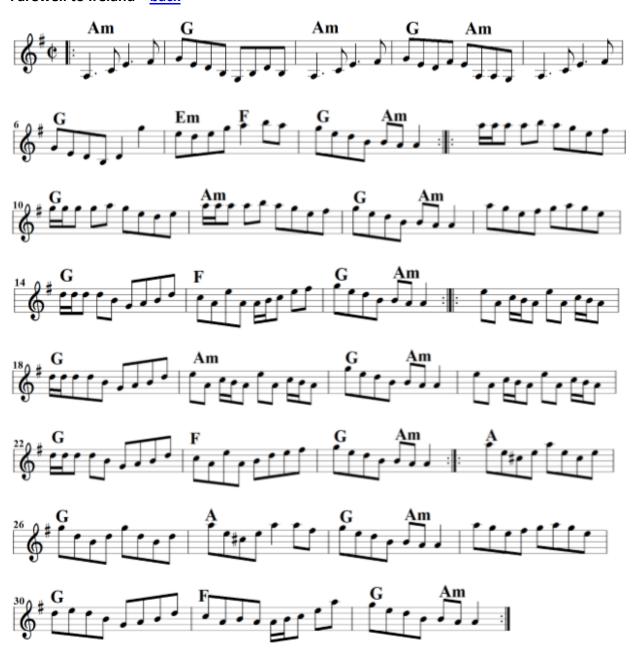

# Cold Frosty Morn <u>back</u>

Red Hair Set: Red Haired Boy – Cold Frosty Morn

## Drowsy Maggie <u>back</u>

Maggie Set: Drowsy Maggie - The Morning Dew

### Miss Monaghan <u>back</u>

Silver Set: <u>The Silver Spear</u> – <u>Father Kelly's</u> – Miss Monaghan

The Morning Dew back

Maggie Set: Drowsy Maggie - The Morning Dew