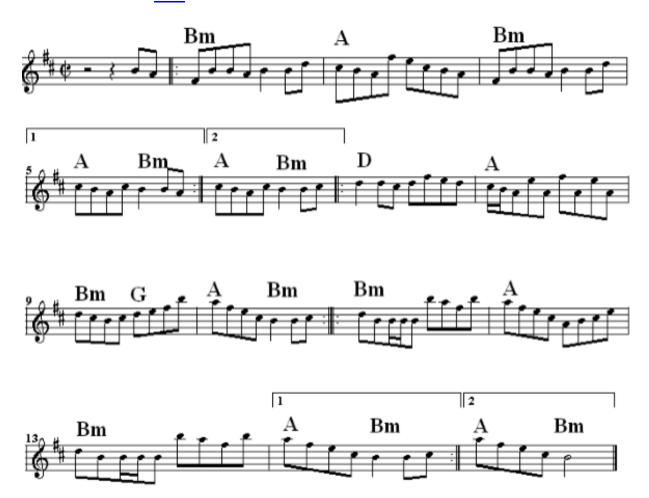

Key of B minor (##)

Earl's Chair

The Glass of Beer

Martin Wynne's No. 2

**Musical Priest** 

The Otter's Holt

Key of A major (###)

**Boys Of Malin** 