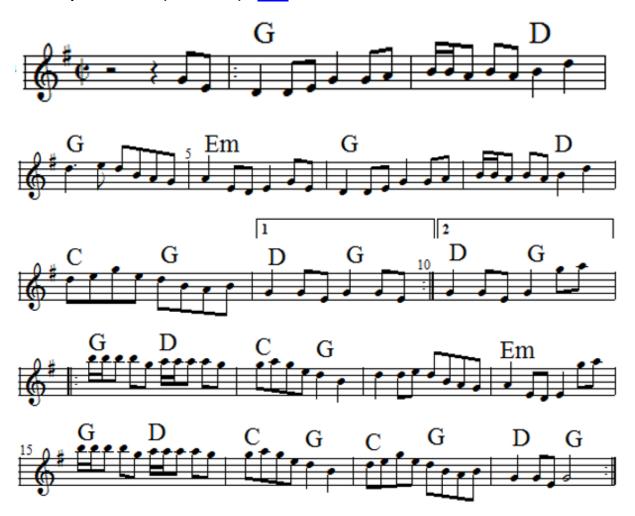

### The Merry Blacksmith back

McLeod's Set: Miss McLeod's – Merry Blacksmith – Sally Gardens

Salamanca Set: <u>The Salamanca</u> – <u>The Banshee</u> – Merry Blacksmith

# Miss McLeod's <u>back</u>

McLeod's Set: Miss McLeod's – <u>The Merry Blacksmith</u> – <u>Sally Gardens</u>