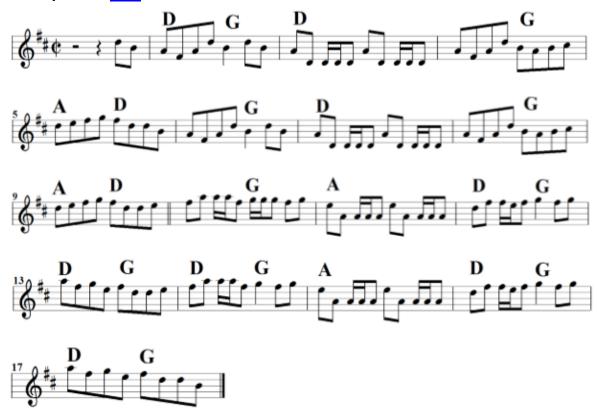

ance** 



Salamanca Set: <u>The Salamanca</u> – The Banshee – <u>Merry Blacksmith</u>

The Bird in the Bush back



Bird Set: Bird in the Bush – <u>Silver Spear</u> – <u>Father Kelly's</u>

# Boyne Hunt <u>back</u>



Shannon Breeze (Rollin' in the Ryegrass) back



# Boys of Malin <u>back</u>



Malin-Gravel Set: Boys of Malin - The Gravel Walks

#### Brenda Stubbert's back



## The Bucks of Oranmore back



Bucks Set: Bucks of Oranmore – <u>Foxhunter's Reel</u>

## Castle Kelly back



Dunmore Set: <u>Dunmore Lasses</u> – Castle Kelly

# Cold Frosty Morn <u>back</u>



Red Hair Set: Red Haired Boy – Cold Frosty Morn

#### Come West Along the Road back



#### The Congress back



# Cooley's Reel <u>back</u>



Cooley's Set: Cooley's Reel – <u>The Wise Maid</u>

#### Crowley's #1 back



Crowley's Set: Crowley's #1 – The Mountain Road

#### Cup of Tea back



### Devanny's Goat back



Devanny Set: Devanny's Goat – <u>Galway Rambler</u> – <u>Last Night's Fun</u>

# The Donegal <u>back</u>



### Dick Gossip's back



## Drowsy Maggie <u>back</u>



Maggie Set: Drowsy Maggie - The Morning Dew

### Dunmore Lasses <u>back</u>



Dunmore Set: Dunmore Lasses - Castle Kelly

### The Earl's Chair back



# Far Away From Home (Barndance) <u>back</u>



Racket Set: Far Away From Home – Sally Gardens – Sligo Maid

#### Farewell to Ireland back



## Father Kelly's **back**



Silver Set: The Silver Spear – Father Kelly's – Miss Monaghan

### Fermoy Lassies <u>back</u>



Sportin' Set: Sportin' Paddy – Fermoy Lassies

#### Foxhunter Reel back



Bucks Set: Bucks of Oranmore – Foxhu