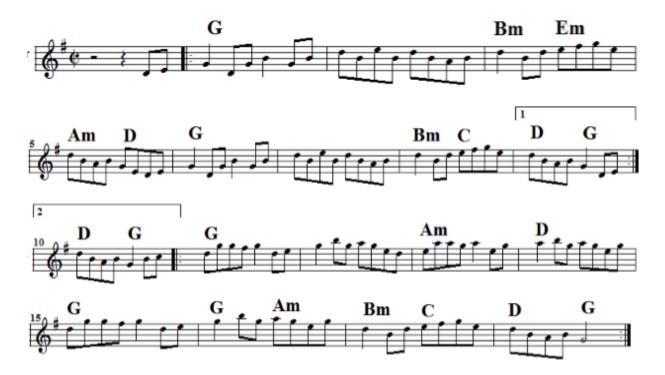

: Drowsy Maggie - The Morning Dew

#### The Mountain Road back



Crowley's Set: Crowley's #1 - The Mountain Road

#### Music in the Glen back



### The Musical Priest **back**



### The Otter's Holt back



# Pigeon on the Gate <u>back</u>



George Set: George White's Favourite – Pigeon on the Gate

#### Rakish Paddy back



# Red Haired Boy back



Red Hair Set: Red Haired Boy – Cold Frosty Morn

Sailor's Bonnet <u>back</u>



Tarbolton Set: <u>The Tarbolton</u> – <u>The Longford Collector</u> – Sailor's Bonnet

Saint Anne's Reel (D and Dm versions) back



### Dm version:

Play same notes as above but use Key sig: F (C & F natural and B flat.)

### The Salamanca back



Salamanca Set: The Salamanca – <u>The Banshee</u> – <u>The Merry Blacksmith</u>

## The Sally Gardens <u>back</u>



McLeod's Set: Miss McLeod's - Merry Blacksmith - Sally Gardens

Racket Set: Far <u>Away From Home</u> (barndance) – Sally Gardens – <u>The Sligo Maid</u>

#### Ships Are Sailing back



## The Silver Spear back



Bird Set: <u>Bird in the Bush</u> – The Silver Spear – <u>Father Kelly's</u>

Silver Set: The Silver Spear – <u>Father Kelly's</u> – <u>Miss Monaghan</u>

# The Sligo Maid <u>back</u>



Racket Set: Far Away From Home (barndance) – Sally Gardens – The Sligo Maid

## Sportin' Paddy <u>back</u>



Sportin' Set: Sportin' Paddy - Fermoy Lassies

#### The Star of Munster back



### Tam Lin (Dm – Am) back

Key: Dm



Julia Set: <u>Julia Delaney</u> – Tam Lin

## The Tarbolton <u>back</u>



Tarbolton Set: The Tarbolton – <u>The Longford Collector</u> – <u>Sailor's Bonnet</u>

### Te