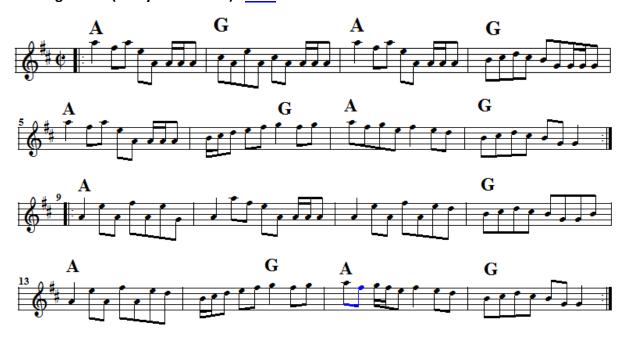

# Cold Frosty Morn <u>back</u>

Red Hair Set: Red Haired Boy – Cold Frosty Morn

#### Come West Along the Road back

#### The Congress back