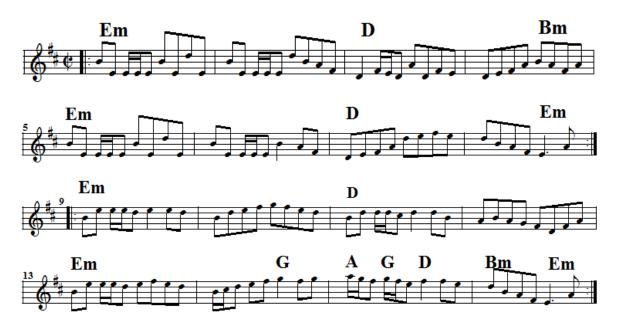

### The Merry Blacksmith back

McLeod's Set: Miss McLeod's – Merry Blacksmith – Sally Gardens

Salamanca Set: <u>The Salamanca</u> – <u>The Banshee</u> – Merry Blacksmith

# Miss McLeod's <u>back</u>

McLeod's Set: Miss McLeod's – <u>The Merry Blacksmith</u> – <u>Sally Gardens</u>