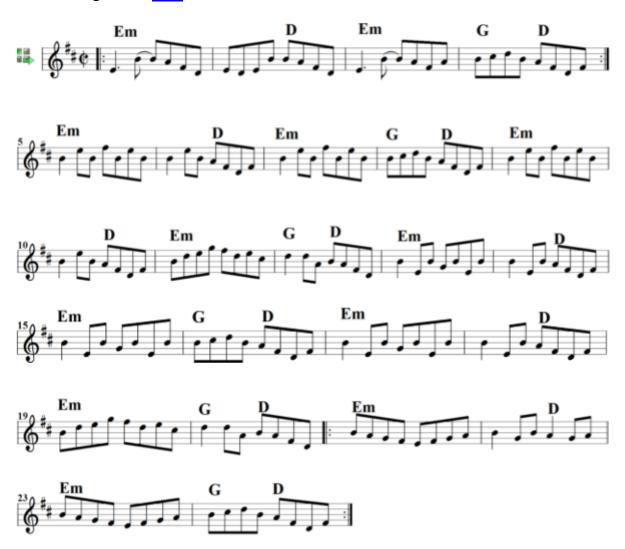

### The Merry Blacksmith back

McLeod's Set: Miss McLeod's – Merry Blacksmith – Sally Gardens

Salamanca Set: <u>The Salamanca</u> – <u>The Banshee</u> – Merry Blacksmith

# Miss McLeod's <u>back</u>

McLeod's Set: Miss McLeod's – <u>The Merry Blacksmith</u> – <u>Sally Gardens</u>