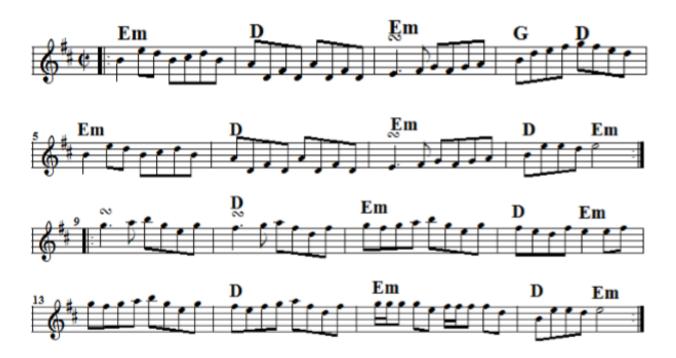

### The Merry Blacksmith back

McLeod's Set: Miss McLeod's – Merry Blacksmith – Sally Gardens

Salamanca Set: <u>The Salamanca</u> – <u>The Banshee</u> – Merry Blacksmith

# Miss McLeod's <u>back</u>

McLeod's Set: Miss McLeod's – <u>The Merry Blacksmith</u> – <u>Sally Gardens</u>

### The Salamanca back

Salamanca Set: The Salamanca – <u>The Banshee</u> – <u>The Merry Blacksmith</u>