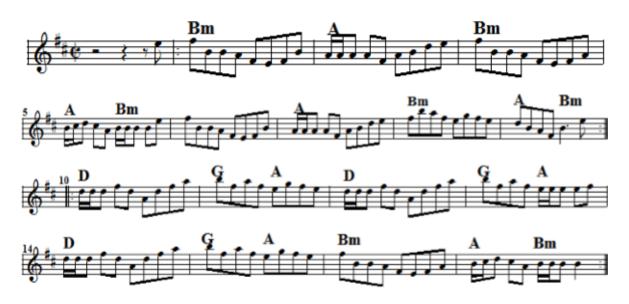

The Longford Collector

**Lucy Farr's Barndance** 

Salamanca Set: <u>The Salamanca</u> – The Banshee – <u>Merry Blacksmith</u>

The Bird in the Bush back

Bird Set: Bird in the Bush – <u>Silver Spear</u> – <u>Father Kelly's</u>

# Boyne Hunt <u>back</u>

Shannon Breeze (Rollin' in the Ryegrass) back