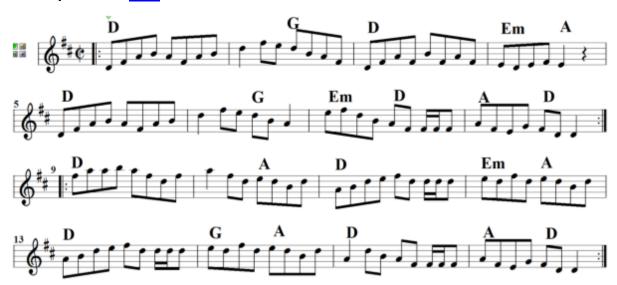

# Cooley's Reel <u>back</u>

Cooley's Set: Cooley's Reel – <u>The Wise Maid</u>

# The Wise Maid back

Cooley's Set: Cooley's Reel – The Wise Maid

Index by Key back

Key of D major (##)

**Boyne Hunt** 

The Bucks Of Oranmore

Concertina Reel
Crowley's #1
Devanny's Goat
The Donegal
Dick Gossip's