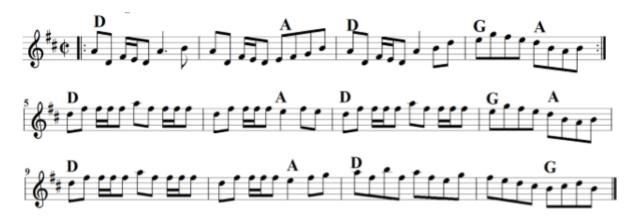

# Julia Delaney <u>back</u>

Julia Set: Julia Delaney – <u>Tam Lin</u>

Last Night's Fun back

Devanny's Set: <u>Devanny's Goat</u> – <u>Galway Rambler</u> – Last Night's Fun

The Longford Collector <u>back</u>

### Tam Lin (Dm – Am) back

Key: Dm

Julia Set: <u>Julia Delaney</u> – Tam Lin