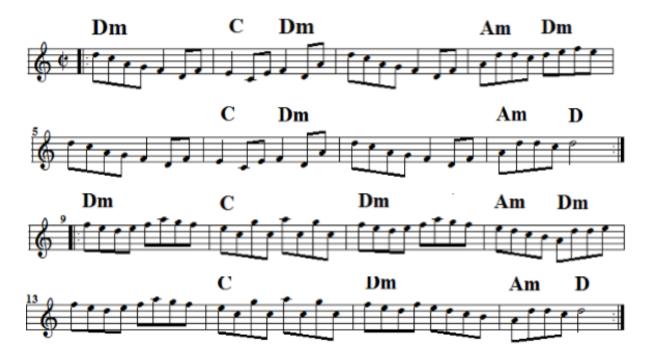

e (Barndance) <u>back</u>



Racket Set: Far Away From Home – Sally Gardens – Sligo Maid

#### Farewell to Ireland back



## Father Kelly's **back**



Silver Set: The Silver Spear – Father Kelly's – Miss Monaghan

### Fermoy Lassies <u>back</u>



Sportin' Set: Sportin' Paddy – Fermoy Lassies

#### Foxhunter Reel back



Bucks Set: Bucks of Oranmore – Foxhunter (G then A)

The Galway Rambler back



Devanny's Set: <u>Devanny's Goat</u> – Galway Rambler – <u>Last Night's Fun</u>

## George White's Favourite back



George Set: George White's – Pigeon on the Gate

#### The Glass of Beer back



### The Gravel Walks back



Malin Set: **Boys of Malin** – Gravel Walks

The High Reel (Duffy the Dancer) <u>back</u>



### The Humours of Tulla (The Tulla) back





# Julia Delaney <u>back</u>



Julia Set: Julia Delaney – <u>Tam Lin</u>



Last Night's Fun back



Devanny's Set: <u>Devanny's Goat</u> – <u>Galway Rambler</u> – Last Night's Fun

The Longford Collector <u>back</u>



Tarbolton Set: <u>The Tarbolton</u> – Longford Collector – <u>Sailor's Bonnet</u>

### Lucy Farr's Barndance back





### The Man of the House back



# Martin Wynne's #2 back





### The Merry Blacksmith back



McLeod's Set: Miss McLeod's – Merry Blacksmith – Sally Gardens

Salamanca Set: <u>The Salamanca</u> – <u>The Banshee</u> – Merry Blacksmith

# Miss McLeod's <u>back</u>



McLeod's Set: Miss McLeod's – <u>The Merry Blacksmith</u> – <u>Sally Gardens</u>

### Miss Monaghan <u>back</u>



Silver Set: <u>The Silver Spear</u> – <u>Father Kelly's</u> – Miss Monaghan

The Morning Dew back



Maggie