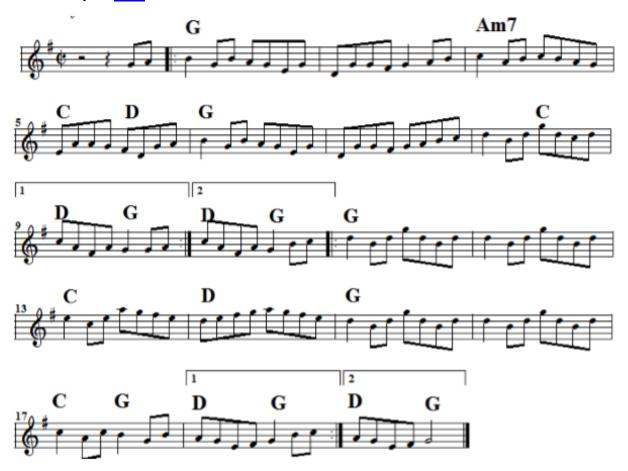

## The Bucks of Oranmore back

Bucks Set: Bucks of Oranmore – <u>Foxhunter's Reel</u>

#### Foxhunter Reel back

Bucks Set: Bucks of Oranmore – Foxhunter (G then A)

The Galway Rambler back

Devanny's Set: <u>Devanny's Goat</u> – Galway Rambler – <u>Last Night's Fun</u>