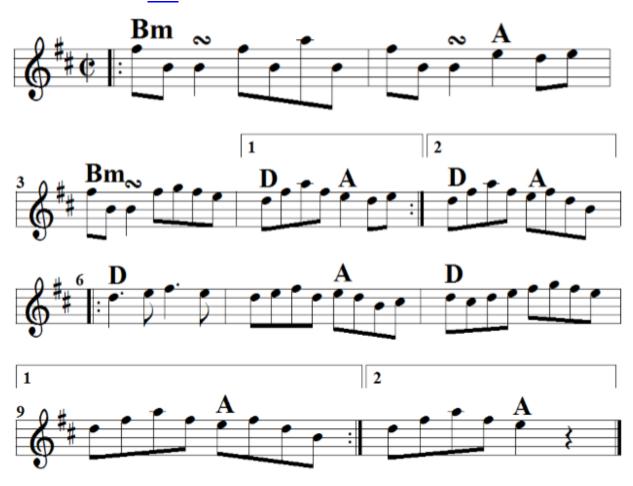

## The Tarbolton <u>back</u>

Tarbolton Set: The Tarbolton – <u>The Longford Collector</u> – <u>Sailor's Bonnet</u>

Tarbolton Set: <u>The Tarbolton</u> – Longford Collector – <u>Sailor's Bonnet</u>