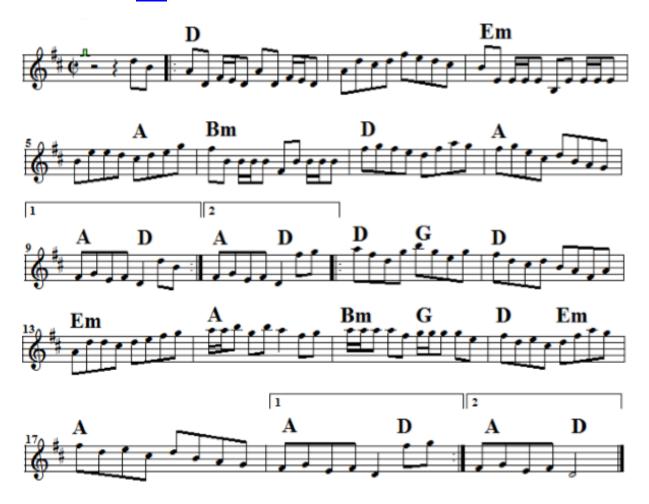

u>



Silver Set: <u>The Silver Spear</u> – <u>Father Kelly's</u> – Miss Monaghan

The Morning Dew back



Maggie Set: Drowsy Maggie - The Morning Dew

#### The Mountain Road back



Crowley's Set: Crowley's #1 - The Mountain Road

#### Music in the Glen back



### The Musical Priest **back**



### The Otter's Holt back



# Pigeon on the Gate <u>back</u>



George Set: George White's Favourite – Pigeon on the Gate

#### Rakish Paddy back



# Red Haired Boy back



Red Hair Set: Red Haired Boy – Cold Frosty Morn

Sailor's Bonnet <u>back</u>



Tarbolton Set: <u>The Tarbolton</u> – <u>The Longford Collector</u> – Sailor's Bonnet

Saint Anne's Reel (D and Dm versions) back



### Dm version:

Play same notes as above but use Key sig: F (C & F natural and B flat.)

### The Salamanca back



Salamanca Set: The Salamanca – <u>The Banshee</u> – <u>The Merry Blacksmith</u>

## The Sally Gardens <u>back</u>



McLeod's Set: Miss McLeod's - Merry Blacksmith - Sally Gardens

Racket Set: Far <u>Away From Home</u> (barndance) – Sally Gardens – <u>The Sligo Maid</u>

#### Ships Are Sailing back



## The Silver Spear back



Bird Set: <u>Bird in the Bush</u> – The Silver Spear – <u>Father Kelly's</u>

Silver Set: The Silver Spear – <u>Father Kelly's</u> – <u>Miss Monaghan</u>

# The Sligo Maid <u>back</u>



Racket Set: Far Away From Home (barndance) – Sally Gardens – The Sligo Maid

## Sportin' Paddy <u>back</u>



Sportin' Set: Sportin' Paddy - Fermoy Lassies

#### The Star of Munster back



### Tam Lin (Dm – Am) back

Key: Dm



Julia Set: <u>Julia Delaney</u> – Tam Lin

## The T