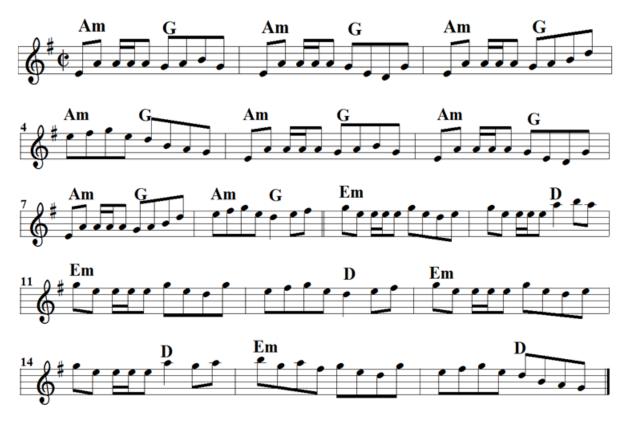

Cooley's Reel
Cup Of Tea
Drowsy Maggie

**George White's Favorite** 

The Morning Dew Pigeon On the Gate

Rakish Paddy
Ships Are Sailing
The Tarbolton

Toss the Feathers (Em)

Key of Am (dor) (#)

**Brenda Stubbert's** 