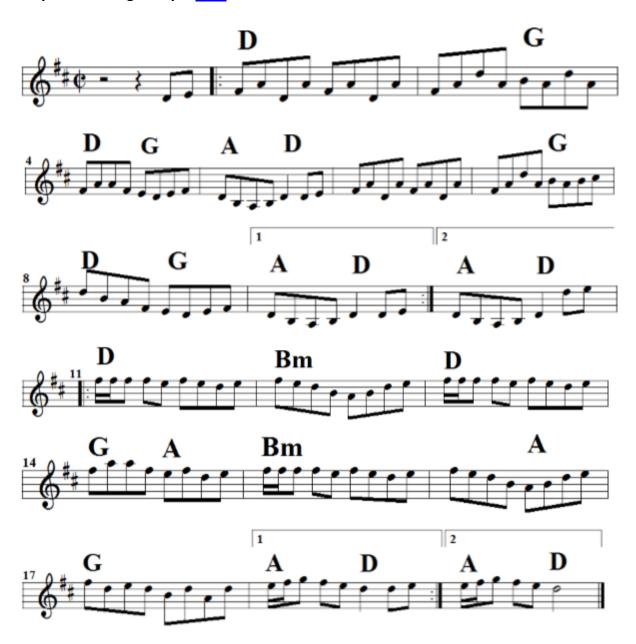

## The Tarbolton <u>back</u>

Tarbolton Set: The Tarbolton – <u>The Longford Collector</u> – <u>Sailor's Bonnet</u>

Tarbolton Set: <u>The Tarbolton</u> – Longford Collector – <u>Sailor's Bonnet</u>

# Red Haired Boy back

Red Hair Set: Red Haired Boy – Cold Frosty Morn

Sailor's Bonnet <u>back</u>

Tarbolton Set: <u>The Tarbolton</u> – <u>The Longford Collector</u> – Sailor's Bonnet

Saint Anne's Reel (D and Dm versions) back