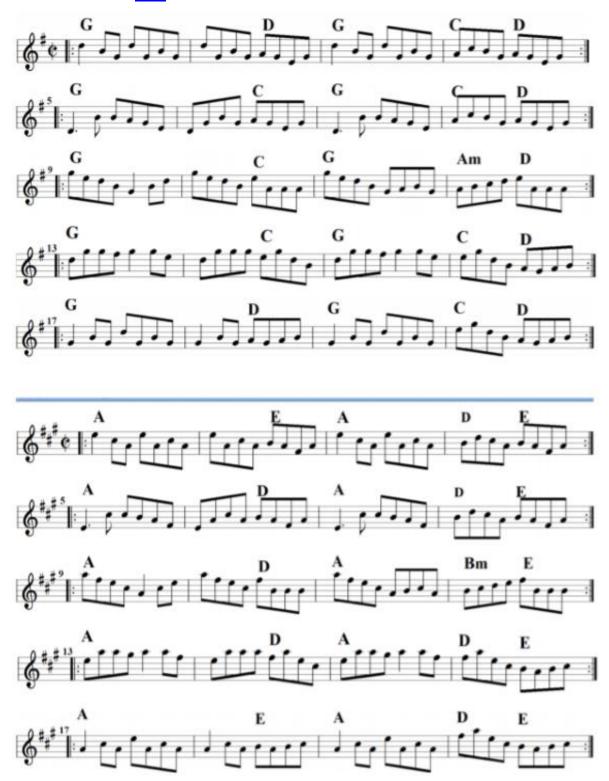

### The Salamanca back

Salamanca Set: The Salamanca – <u>The Banshee</u> – <u>The Merry Blacksmith</u>

### The Merry Blacksmith back

McLeod's Set: Miss McLeod's – Merry Blacksmith – Sally Gardens

Salamanca Set: <u>The Salamanca</u> – <u>The Banshee</u> – Merry Blacksmith

## The Bucks of Oranmore back

Bucks Set: Bucks of Oranmore – <u>Foxhunter's Reel</u>

#### Foxhunter Reel back

Bucks Set: Bucks of Oranmore – Foxhunter (G then A)

The Galway Rambler back

Devanny's Set: <u>Devanny's Goat</u> – Galway Rambler – <u>Last Night's Fun</u>