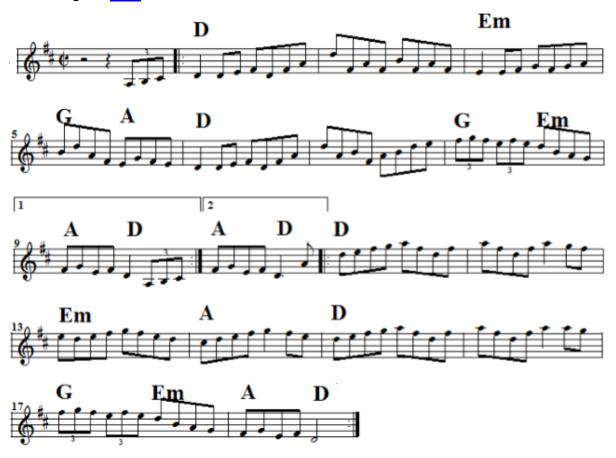

# Julia Delaney <u>back</u>

Julia Set: Julia Delaney – <u>Tam Lin</u>

Last Night's Fun back

Devanny's Set: <u>Devanny's Goat</u> – <u>Galway Rambler</u> – Last Night's Fun

The Longford Collector <u>back</u>

Tarbolton Set: <u>The Tarbolton</u> – Longford Collector – <u>Sailor's Bonnet</u>

## The Tarbolton <u>back</u>

Tarbolton Set: The Tarbolton – <u>The Longford Collector</u> – <u>Sailor's Bonnet</u>