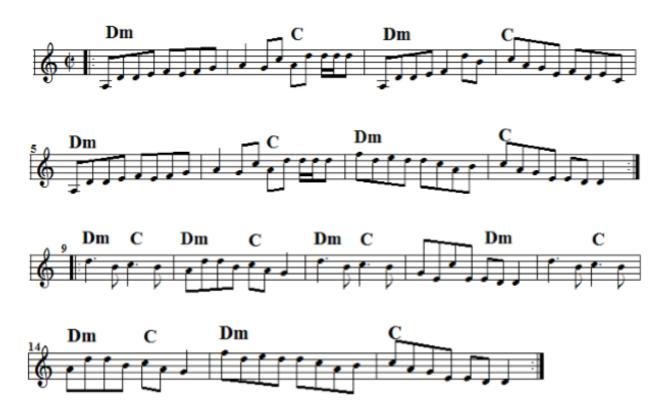

### Dm version:

Play same notes as above but use Key sig: F (C & F natural and B flat.)