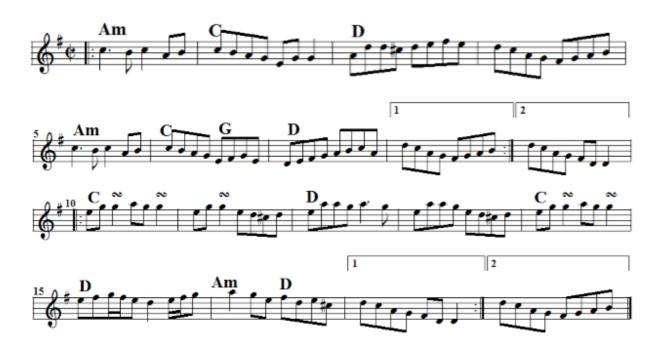

### Devanny's Goat back

Devanny Set: Devanny's Goat – <u>Galway Rambler</u> – <u>Last Night's Fun</u>

#### Foxhunter Reel back

Bucks Set: Bucks of Oranmore – Foxhunter (G then A)

The Galway Rambler back

Devanny's Set: <u>Devanny's Goat</u> – Galway Rambler – <u>Last Night's Fun</u>

# Julia Delaney <u>back</u>

Julia Set: Julia Delaney – <u>Tam Lin</u>

Last Night's Fun back

Devanny's Set: <u>Devanny's Goat</u> – <u>Galway Rambler</u> – Last Night's Fun

The Longford Collector <u>back</u>