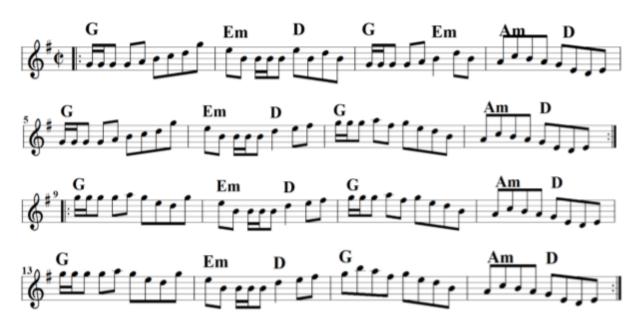

# Miss McLeod's <u>back</u>

McLeod's Set: Miss McLeod's – <u>The Merry Blacksmith</u> – <u>Sally Gardens</u>

### The Merry Blacksmith back

McLeod's Set: Miss McLeod's – Merry Blacksmith – Sally Gardens

Salamanca Set: <u>The Salamanca</u> – <u>The Banshee</u> – Merry Blacksmith

## The Sally Gardens <u>back</u>

McLeod's Set: Miss McLeod's - Merry Blacksmith - Sally Gardens

Racket Set: Far <u>Away From Home</u> (barndance) – Sally Gardens – <u>The Sligo Maid</u>