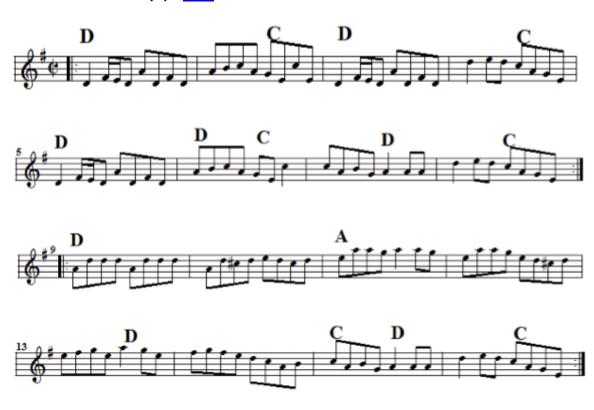

barndance) – Sally Gardens – <u>The Sligo Maid</u>

#### Ships Are Sailing back



## The Silver Spear back



Bird Set: <u>Bird in the Bush</u> – The Silver Spear – <u>Father Kelly's</u>

Silver Set: The Silver Spear – <u>Father Kelly's</u> – <u>Miss Monaghan</u>

# The Sligo Maid <u>back</u>



Racket Set: Far Away From Home (barndance) – Sally Gardens – The Sligo Maid

## Sportin' Paddy <u>back</u>



Sportin' Set: Sportin' Paddy - Fermoy Lassies

#### The Star of Munster back



### Tam Lin (Dm – Am) back

Key: Dm



Julia Set: <u>Julia Delaney</u> – Tam Lin

## The Tarbolton <u>back</u>



Tarbolton Set: The Tarbolton – <u>The Longford Collector</u> – <u>Sailor's Bonnet</u>

### Temperance Reel (Teetotalers) back



### Toss the Feathers #1 (Em) back



Toss the Feathers #2 (D) back



#### Tuttle's Reel back



#### The Virginia back



## Wind That Shakes the Barley back



#### Whisky Before Breakfast back



# The Wise Maid back



Cooley's Set: Cooley's Reel – The Wise Maid

Index by Key back

Key of D major (##)

**Boyne Hunt** 

The Bucks Of Oranmore

Concertina Reel
Crowley's #1
Devanny's Goat
The Donegal
Dick Gossip's

The Humours of Tulla
Lady Anne Montgomery

Last Night's Fun

Maid Behind the Bar

Merry Blacksmith

Miss Monaghan

Mountain Road

**Rolling In The Ryegrass** 

Sailor's Bonnet
Saint Anne's Reel
The Salamanca
Silver Spear
The Virginia Reel

Wind That Shakes the Barley

Whiskey Before Breakfast

The Wise Maid

Key of G major (#)

**The Banshee** 

**Bird In The Bush** 

**Come West Along the Road** 

Far Away From Home

Father Kelly's
Foxhunter Re