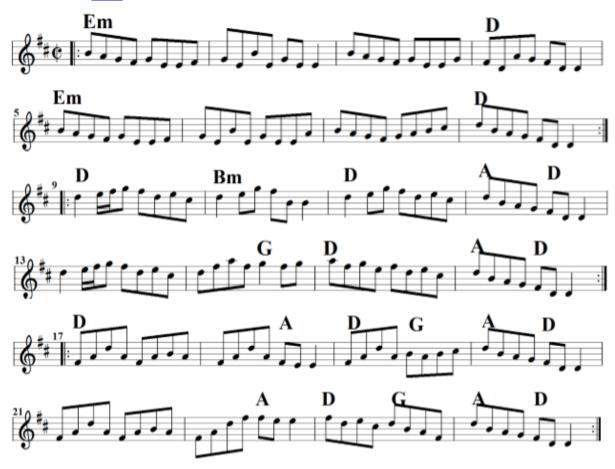

## Drowsy Maggie <u>back</u>

Maggie Set: Drowsy Maggie - The Morning Dew

### Miss Monaghan <u>back</u>

Silver Set: <u>The Silver Spear</u> – <u>Father Kelly's</u> – Miss Monaghan

The Morning Dew back

Maggie Set: Drowsy Maggie - The Morning Dew