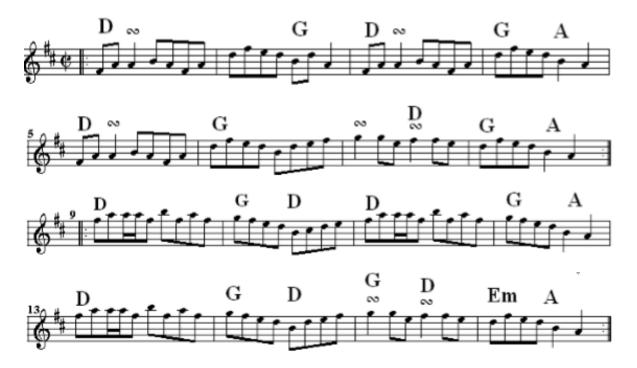

## The Sally Gardens <u>back</u>

McLeod's Set: Miss McLeod's - Merry Blacksmith - Sally Gardens

Racket Set: Far <u>Away From Home</u> (barndance) – Sally Gardens – <u>The Sligo Maid</u>

## The Silver Spear back

Bird Set: <u>Bird in the Bush</u> – The Silver Spear – <u>Father Kelly's</u>

Silver Set: The Silver Spear – <u>Father Kelly's</u> – <u>Miss Monaghan</u>