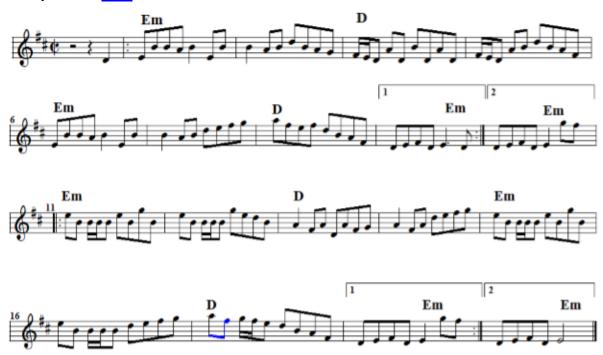

# Sheehan's Reel <u>back</u>

Sheehan's Set: Sheehan's - Merry Blacksmith - Music In the Glen