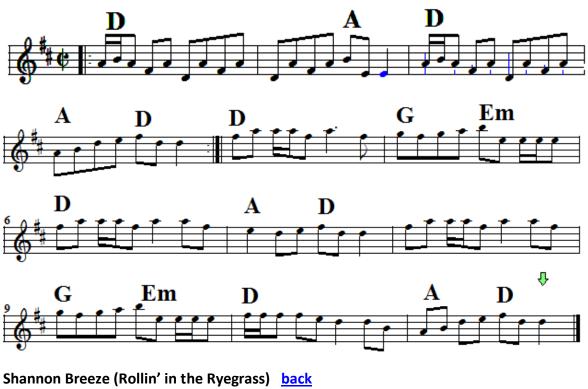

**Rolling In The Ryegrass** 

Sailor's Bonnet

Saint Anne's Reel

The Salamanca

Silver Spear

The Virginia Reel

**Wind That Shakes the Barley** 

**Whiskey Before Breakfast** 