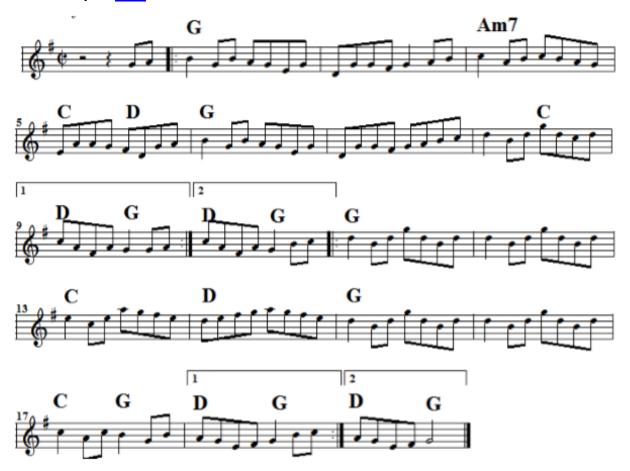

#### Cup of Tea back

Tea Set: Cup of Tea – Man of the House

#### Devanny's Goat back

Devanny Set: Devanny's Goat - Galway Rambler - Last Night's Fun