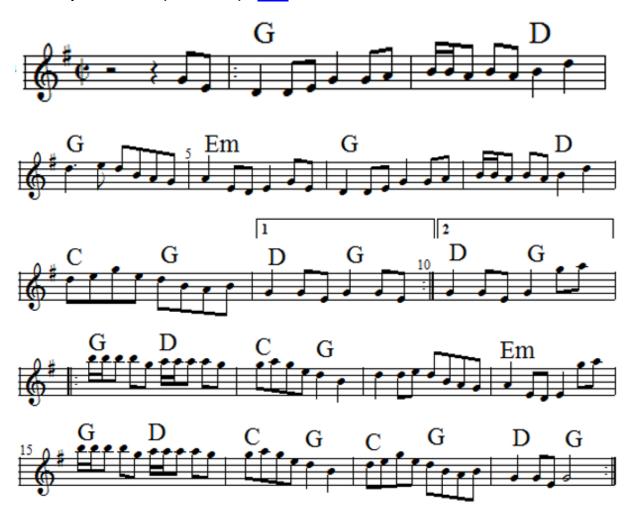

## Castle Kelly back

**Dunmore Set:** Dunmore Lasses – Castle Kelly

# Cold Frosty Morn <u>back</u>

Red Hair Set: Red Haired Boy – Cold Frosty Morn

#### Come West Along the Road back

#### The Congress <u>back</u>