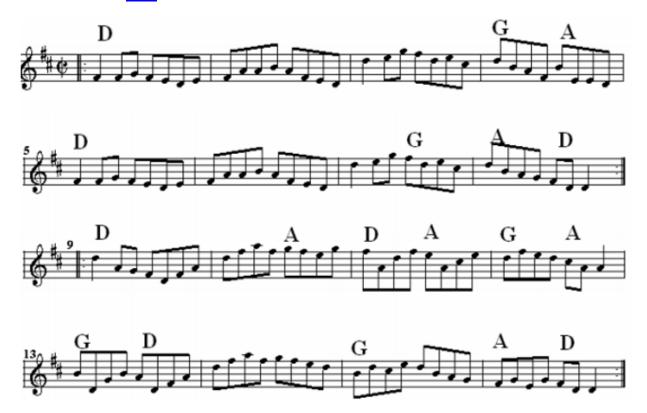

## George White's Favourite back

George Set: George White's - Pigeon on the Gate

# Pigeon on the Gate <u>back</u>

George Set: George White's Favourite – Pigeon on the Gate