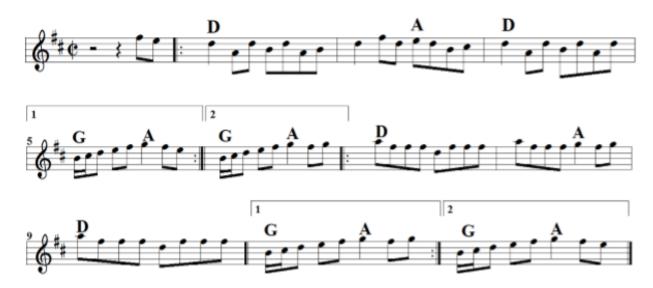

Chair back



# Far Away From Home (Barndance) <u>back</u>



Racket Set: Far Away From Home – Sally Gardens – Sligo Maid

#### Farewell to Ireland back



## Father Kelly's <u>back</u>



Silver Set: The Silver Spear – Father Kelly's – Miss Monaghan

## Fermoy Lassies <u>back</u>



Sportin' Set: Sportin' Paddy – Fermoy Lassies

#### Foxhunter Reel back



Bucks Set: Bucks of Oranmore – Foxhunter (G then A)

The Galway Rambler back



Devanny's Set: <u>Devanny's Goat</u> – Galway Rambler – <u>Last Night's Fun</u>

## George White's Favourite back



George Set: George White's - Pigeon on the Gate

#### The Glass of Beer back



#### The Gravel Walks back



Malin Set: Boys of Malin - Gravel Walks

The High Reel (Duffy the Dancer) <u>back</u>



#### The Humours of Tulla (The Tulla) back





## Jackie Coleman's <u>back</u>



Coleman's Set: Jackie Coleman's - Mountain Road - Cregg's Pipes

# Julia Delaney <u>back</u>



Julia Set: Julia Delaney – <u>Tam Lin</u>



Maggie Set: Over the Moor to Maggie – Lady Ann Montgomery – Maude Millar

Last Night's Fun back



Devanny's Set: <u>Devanny's Goat</u> – <u>Galway Rambler</u> – Last Night's Fun

The Longford Collector <u>back</u>



Tarbolton Set: <u>The Tarbolton</u> – Longford Collector – <u>Sailor's Bonnet</u>

### Lucy Farr's Barndance back





## The Man of the House back



Tea Set: Cup of Tea – Man of the House

# Martin Wynne's #2 back





### Maude Millar <u>back</u>



Maggie Set: Over the Moor to Maggie – Lady Ann Montgomery – Maude Millar

### The Merry Blacksmith back



McLeod's Set: Miss McLeod's – Merry Blacks