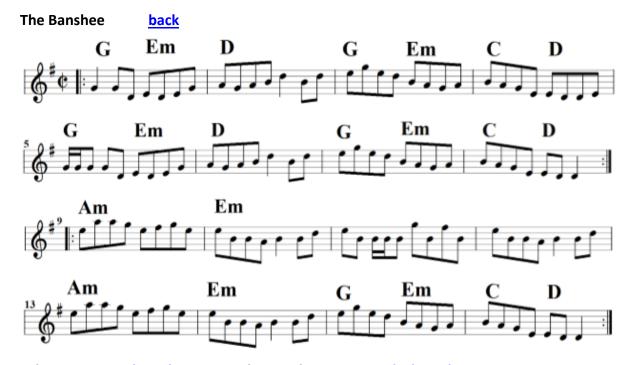

Salamanca Set: The Salamanca - The Banshee - Merry Blacksmith

The Bird in the Bush back

Bird Set: Bird in the Bush – <u>Silver Spear</u> – <u>Father Kelly's</u>

### The Merry Blacksmith back

McLeod's Set: Miss McLeod's – Merry Blacksmith – Sally Gardens

Salamanca Set: <u>The Salamanca</u> – <u>The Banshee</u> – Merry Blacksmith

Sheehan's Set: Sheehan's Reel - Merry Blacksmith - Music In the Glen

### The Salamanca back

Salamanca Set: The Salamanca – <u>The Banshee</u> – <u>The Merry Blacksmith</u>