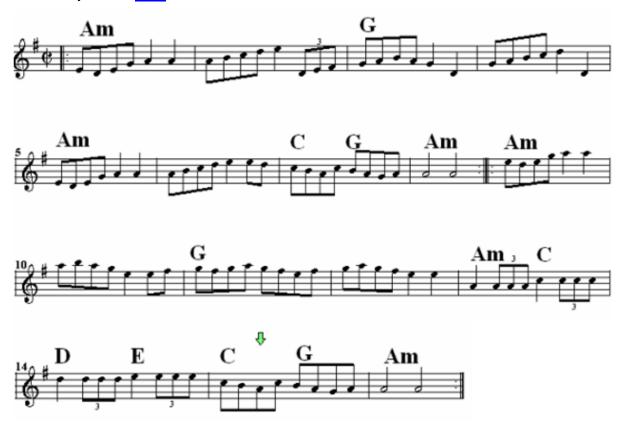

Salamanca Set: The Salamanca - The Banshee - Merry Blacksmith

The Bird in the Bush back

Bird Set: Bird in the Bush – <u>Silver Spear</u> – <u>Father Kelly's</u>

## Boyne Hunt back

# Boys of Malin back

Malin-Gravel Set: Boys of Malin - The Gravel Walks

#### Brenda Stubbert's back

## The Bucks of Oranmore back

Bucks Set: Bucks of Oranmore – Foxhunter's Reel

## Castle Kelly back

**Dunmore Set:** Dunmore Lasses – Castle Kelly

# Cold Frosty Morn <u>back</u>

Red Hair Set: Red Haired Boy – Cold Frosty Morn

#### Come West Along the Road back

#### The Congress <u>back</u>

## Cooley's Reel back

Cooley's Set: Cooley's Reel – <u>The Wise Maid</u>

Cregg's Pipes <u>back</u>

Coleman set: <u>Jackie Coleman's</u> – <u>Mountain Road</u> – Cregg's Pipes

#### Crowley's #1 back

Crowley's Set: Crowley's #1 – The Mountain Road

#### Cup of Tea back

Tea Set: Cup of Tea – Man of the House

#### Devanny's Goat back

Devanny Set: Devanny's Goat - Galway Rambler - Last Night's Fun