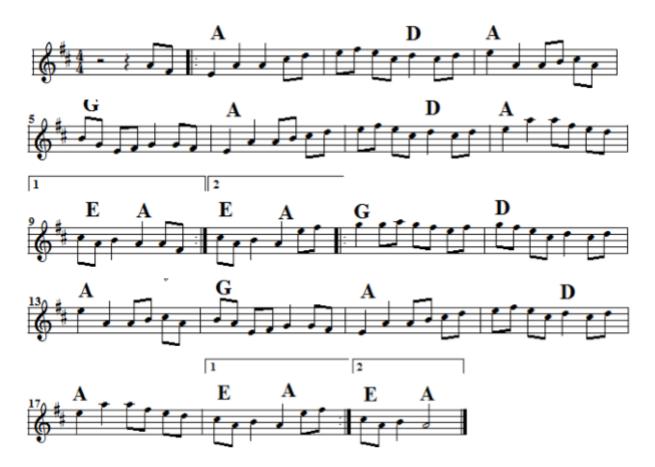

# **Barndances**

Ansty's

Far Away From Home

**Gypsy Princess** 

Joe Bane's

**Lucy Farr's Barndance** 

The Old Crossroads

Warbling Robin

# Ansty's <u>back</u>

Set: Warbling Robin - Ansty's

# Far Away From Home (Barndance) <u>back</u>

# Gypsy Princess back Em D G D G D G D G D G D G D G D G D G D G D G D G D G D G D G D G D G D G D G D G D G D G D G D G D G D G D G D G D G D G D G D G D G D G D G D G D G D G D G D G D G D G D G D G D G D G D G D G D G D G D G D G D G D G D G D G D G D G D G D G D G D G D G D G D G D G D G D G D G D G D G D G D G D G D G D G D G D G D G D G D G D G D G D G D G D G D G D G D G D G D G D G D G D G D G D G D G D G D G D G D G D G D G D G D G D G D G D G D G D G D G D G D G D G D G D G D G D G D G D G D G D G D G D G D G D G D G D G D G D G D G D G D G D G D G D G D G D G D G D G D G D G D G D G D G D G D G D G D G D G D G D G D G D G D G D G D G D G D G D G D G D G D G D G D G D G D G D G D G D G D G D G D G D G D G D G D G D G D G D G D G D G D G D G D G D G D G D G D G D G D G D G D G D G D G D G D G D G D G D G D G D G D G D G D G D G D G D G D G D G D G D G D G D G D G D G D G D G D G D G D G D G D G D G D G D G D G D G D G D G D G D G D G D G D G D G D G D G D G D G D G D G D G D G D G D G D G D G D G D G D G D G D G D G D G D G D G D G D G D G D G D G D G D G D G D G D G D G D G D G D G D G D G D G D G D G D G D G D G D G D G D G D G D G D G D G D G D G D G D G D G D G D G D G D G D G D G D G D G D G D G D G D G D G D G D G D G D G D G D G D G D G D G D G D G D G D G D G D G D G D G D G D G D G D G D G D G D G D G D G D G D G D G D G D G D G D G

Set: <u>Joe Bane's</u> – Gypsy Princess