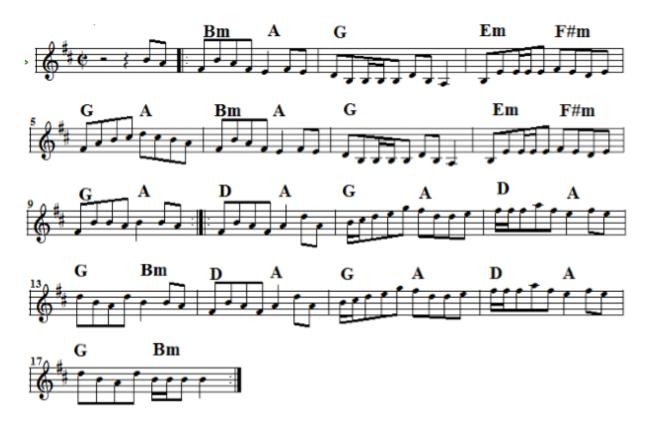

# Far Away From Home (Barndance) <u>back</u>

Racket Set: Far Away From Home – Sally Gardens – Sligo Maid

## The Sally Gardens <u>back</u>

McLeod's Set: Miss McLeod's - Merry Blacksmith - Sally Gardens

Racket Set: Far <u>Away From Home</u> (barndance) – Sally Gardens – <u>The Sligo Maid</u>

# The Sligo Maid <u>back</u>

Racket Set: Far Away From Home (barndance) – Sally Gardens – The Sligo Maid

# Far Away From Home (Barndance) <u>back</u>