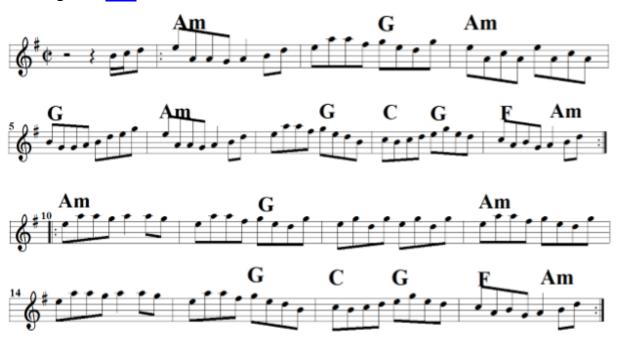

### The Merry Blacksmith back

McLeod's Set: Miss McLeod's – Merry Blacksmith – Sally Gardens

Salamanca Set: <u>The Salamanca</u> – <u>The Banshee</u> – Merry Blacksmith

Sheehan's Set: Sheehan's Reel - Merry Blacksmith - Music In the Glen

# Miss McLeod's <u>back</u>

McLeod's Set: Miss McLeod's – <u>The Merry Blacksmith</u> – <u>Sally Gardens</u>

### Miss Monaghan <u>back</u>

Silver Set: <u>The Silver Spear</u> – <u>Father Kelly's</u> – Miss Monaghan

The Morning Dew back

Maggie Set: Drowsy Maggie - The Morning Dew

#### The Mountain Road back

Crowley's Set: Crowley's #1 – The Mountain Road

Coleman's Set: <u>Jackie Coleman's</u> – Mountain Road – <u>Cregg's Pipes</u>

### Music in the Glen back

Sheehan's Set - <u>Sheehan's Reel</u> - <u>Merry Blacksmith</u> - Music In the Glen

### The Musical Priest <u>back</u>

Over the Moor to Maggie <u>back</u>

Maggie Set: Over the Moor to Maggie – <u>Lady Ann Montgomery</u> – <u>Maude Millar</u>