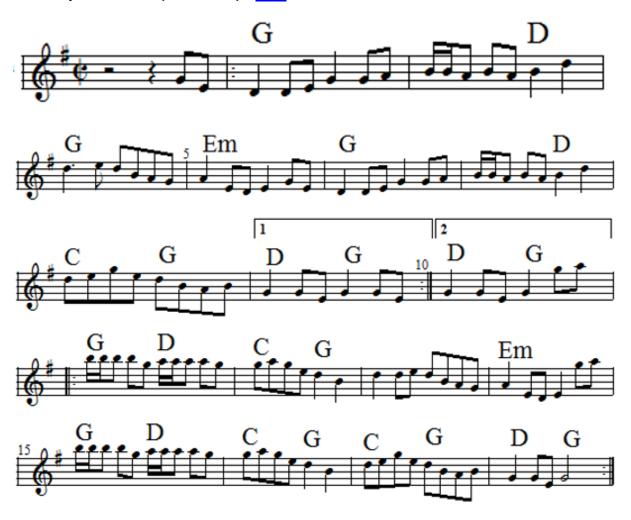

t's
Castle Kelly
Cold Frosty Morn
Congress Reel
Farewell To Ireland
The Gravel Walks
The Sligo Maid
Sportin' Paddy
Star of Munster

### Key of B minor (##)

Earl's Chair
The Glass of Beer
Martin Wynne's No. 2
Musical Priest
The Otter's Holt

### Key of A major (###)

Boys Of Malin Foxhunter Reel Ide's Reel Mason's Apron

## **Key of E minor (#)**

Dunmore Lasses
Fermoy Lassies
Man of the House

Key of Dm (dor)

Julia Delaney
Tam-Lin (Dm-Am)
Tuttle's Reel

Key of A (mix) (##)

Red Haired Boy
The High Reel

Key of D (mix) (#)

Toss the Feathers (D)

# **Barndances**

Ansty's

Far Away From Home

**Gypsy Princess** 

Joe Bane's

**Lucy Farr's Barndance** 

The Old Crossroads

Warbling Robin

# Ansty's <u>back</u>



Set: Warbling Robin - Ansty's

# Far Away From Home (Barndance) <u>back</u>



# Gypsy Princess back Em D G D G D G D G D G D G D G D G D G D G D G D G D G D G D G D G D G D G D G D G D G D G D G D G D G D G D G D G D G D G D G D G D G D G D G D G D G D G D G D G D G D G D G D G D G D G D G D G D G D G D G D G D G D G D G D G D G D G D G D G D G D G D G D G D G D G D G D G D G D G D G D G D G D G D G D G D G D G D G D G D G D G D G D G D G D G D G D G D G D G D G D G D G D G D G D G D G D G D G D G D G D G D G D G D G D G D G D G D G D G D G D G D G D G D G D G D G D G D G D G D G D G D G D G D G D G D G D G D G D G D G D G D G D G D G D G D G D G D G D G D G D G D G D G D G D G D G D G D G D G D G D G D G D G D G D G D G D G D G D G D G D G D G D G D G D G D G D G D G D G D G D G D G D G D G D G D G D G D G D G D G D G D G D G D G D G D G D G D G D G D G D G D G D