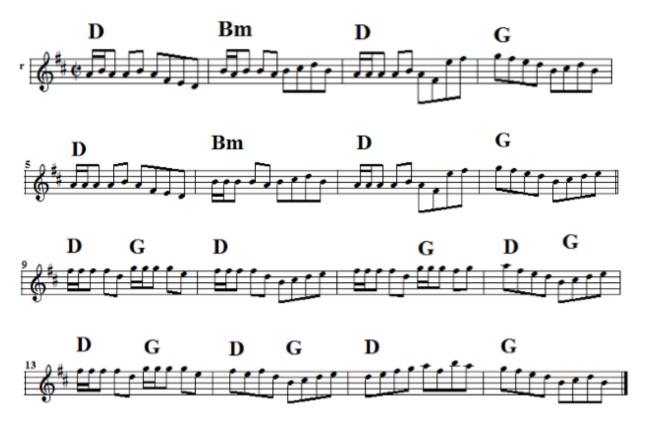

### The Merry Blacksmith back

McLeod's Set: Miss McLeod's – Merry Blacksmith – Sally Gardens

Salamanca Set: <u>The Salamanca</u> – <u>The Banshee</u> – Merry Blacksmith

Sheehan's Set: Sheehan's Reel - Merry Blacksmith - Music In the Glen

# Miss McLeod's <u>back</u>

McLeod's Set: Miss McLeod's – <u>The Merry Blacksmith</u> – <u>Sally Gardens</u>