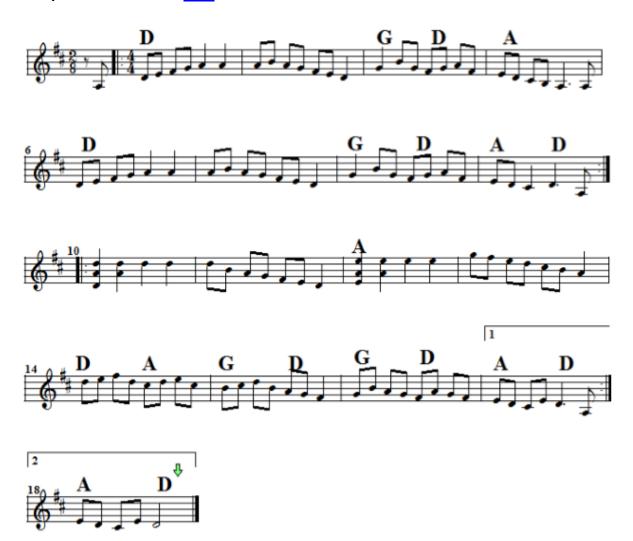

The Longford Collector <u>back</u>

Tarbolton Set: <u>The Tarbolton</u> – Longford Collector – <u>Sailor's Bonnet</u>

# Red Haired Boy back

Red Hair Set: Red Haired Boy – Cold Frosty Morn

Sailor's Bonnet <u>back</u>

Tarbolton Set: <u>The Tarbolton</u> – <u>The Longford Collector</u> – Sailor's Bonnet

Saint Anne's Reel (D and Dm versions) back

## The Tarbolton <u>back</u>

Tarbolton Set: The Tarbolton – <u>The Longford Collector</u> – <u>Sailor's Bonnet</u>