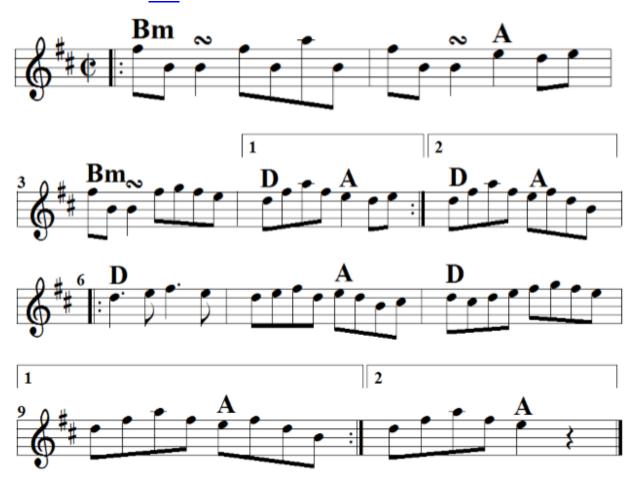

Salamanca Set: The Salamanca - The Banshee - Merry Blacksmith

The Bird in the Bush back

Bird Set: Bird in the Bush – <u>Silver Spear</u> – <u>Father Kelly's</u>