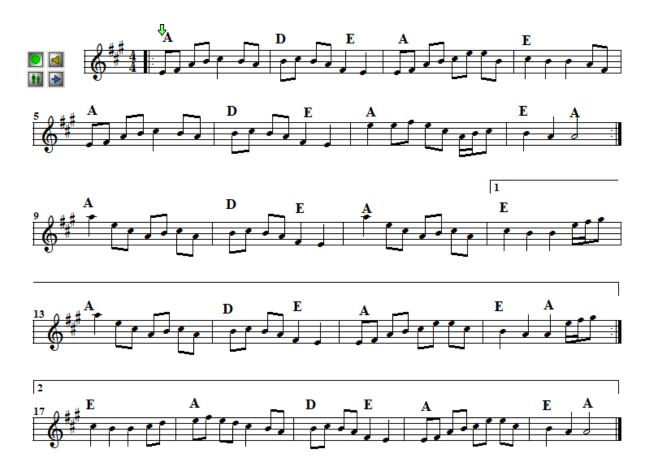

Salamanca Set: The Salamanca - The Banshee - Merry Blacksmith

The Bird in the Bush back

Bird Set: Bird in the Bush – <u>Silver Spear</u> – <u>Father Kelly's</u>