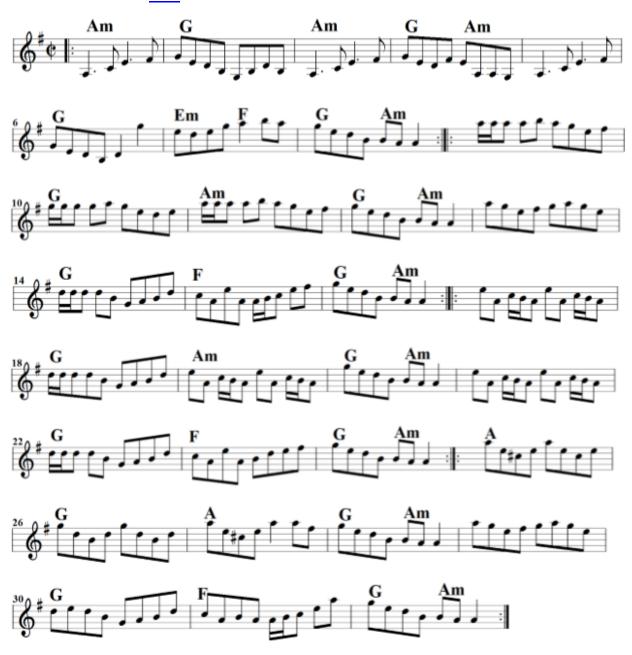

## Cooley's Reel back

Cooley's Set: Cooley's Reel – <u>The Wise Maid</u>

Cregg's Pipes <u>back</u>

Coleman set: <u>Jackie Coleman's</u> – <u>Mountain Road</u> – Cregg's Pipes

#### Crowley's #1 back

Crowley's Set: Crowley's #1 – The Mountain Road