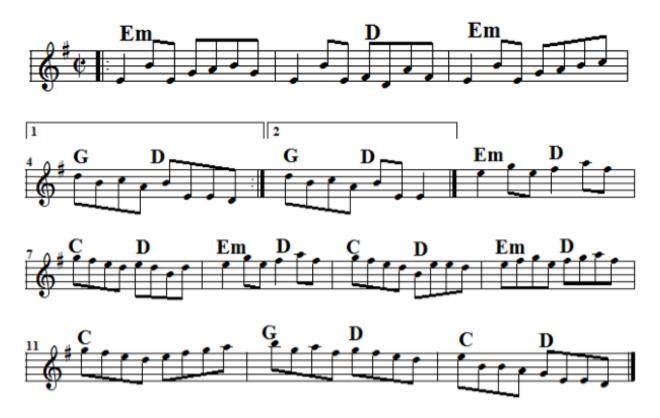

Salamanca Set: The Salamanca - The Banshee - Merry Blacksmith

The Bird in the Bush back

Bird Set: Bird in the Bush – <u>Silver Spear</u> – <u>Father Kelly's</u>

## Boyne Hunt back

# Boys of Malin back

Malin-Gravel Set: Boys of Malin - The Gravel Walks

#### Brenda Stubbert's back

## The Bucks of Oranmore back

Bucks Set: Bucks of Oranmore – Foxhunter's Reel