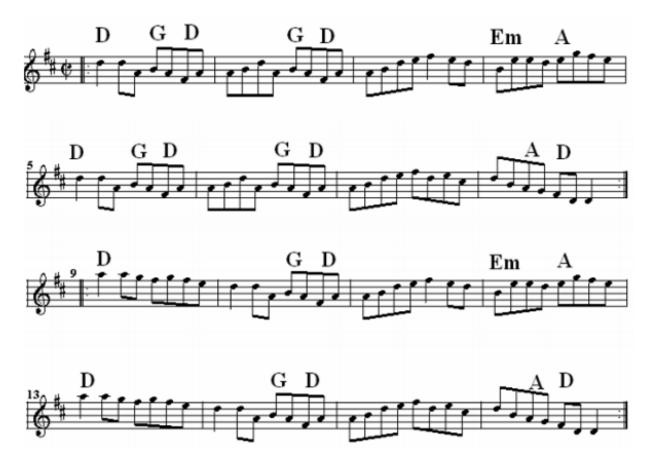

Salamanca Set: The Salamanca - The Banshee - Merry Blacksmith

The Bird in the Bush back

Bird Set: Bird in the Bush – <u>Silver Spear</u> – <u>Father Kelly's</u>

## The Bucks of Oranmore back

Bucks Set: Bucks of Oranmore – Foxhunter's Reel

#### Foxhunter Reel back

Bucks Set: Bucks of Oranmore – Foxhunter (G then A)

The Galway Rambler back

Devanny's Set: <u>Devanny's Goat</u> – Galway Rambler – <u>Last Night's Fun</u>