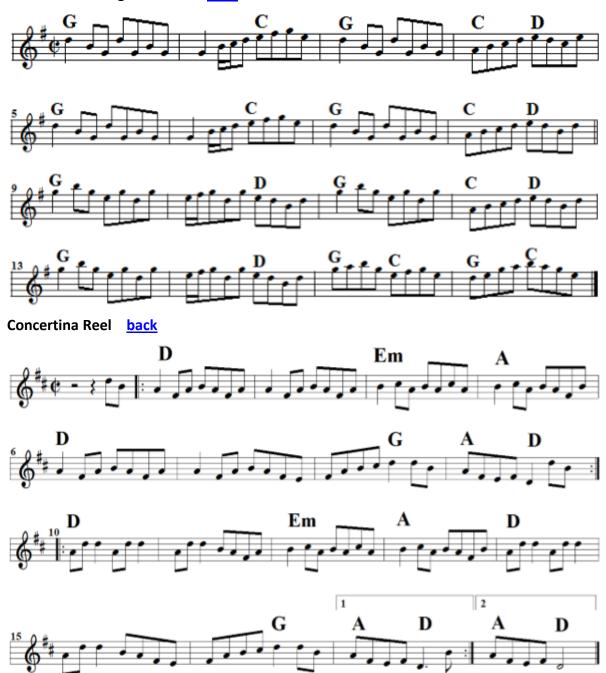

ey</u> <u>Temperance Reel (Teetotaler's)</u>

<u>Lady Anne Montgomery</u> <u>Toss the Feathers (Em)</u>

Toss the Feathers (D)
Tuttle's Reel
The Virginia Reel

Wind That Shakes the Barley
Whiskey Before Breakfast
The Wise Maid



Salamanca Set: The Salamanca - The Banshee - Merry Blacksmith

The Bird in the Bush back



Bird Set: Bird in the Bush – <u>Silver Spear</u> – <u>Father Kelly's</u>

## Boyne Hunt back





# Boys of Malin back



Malin-Gravel Set: Boys of Malin - The Gravel Walks

#### Brenda Stubbert's back



## The Bucks of Oranmore back



Bucks Set: Bucks of Oranmore – Foxhunter's Reel

## Castle Kelly back



**Dunmore Set:** Dunmore Lasses – Castle Kelly

# Cold Frosty Morn <u>back</u>



Red Hair Set: Red Haired Boy – Cold Frosty Morn

#### Come West Along the Road back



#### The Congress <u>back</u>



## Cooley's Reel back



Cooley's Set: Cooley's Reel – <u>The Wise Maid</u>

Cregg's Pipes <u>back</u>



Coleman set: <u>Jackie Coleman's</u> – <u>Mountain Road</u> – Cregg's Pipes

#### Crowley's #1 back



Crowley's Set: Crowley's #1 – The Mountain Road

#### Cup of Tea back



Tea Set: Cup of Tea – Man of the House

#### Devanny's Goat back



Devanny Set: Devanny's Goat - Galway Rambler - Last Night's Fun

# The Donegal <u>back</u>



## Dick Gossip's back



## Drowsy Maggie <u>back</u>



Maggie Set: Drowsy Maggie - The Morning Dew

#### Dunmore Lasses <u>back</u>



**Dunmore Set: Dunmore Lasses – <u>Castle Kelly</u>** 

#### The Earl's Chair back



# Far Away From Home (Barndance) <u>back</u>



Racket Set: Far Away From Home – Sally Gardens – S