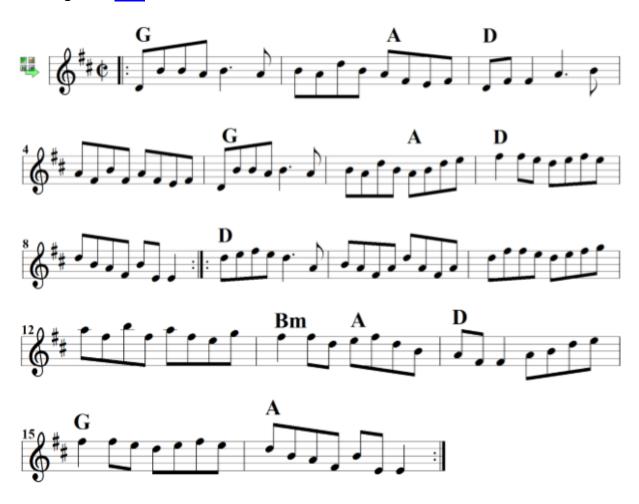

Salamanca Set: The Salamanca - The Banshee - Merry Blacksmith

The Bird in the Bush back

Bird Set: Bird in the Bush – <u>Silver Spear</u> – <u>Father Kelly's</u>

## The Bucks of Oranmore back

Bucks Set: Bucks of Oranmore – Foxhunter's Reel

#### Foxhunter Reel back

Bucks Set: Bucks of Oranmore – Foxhunter (G then A)

The Galway Rambler back

Devanny's Set: <u>Devanny's Goat</u> – Galway Rambler – <u>Last Night's Fun</u>