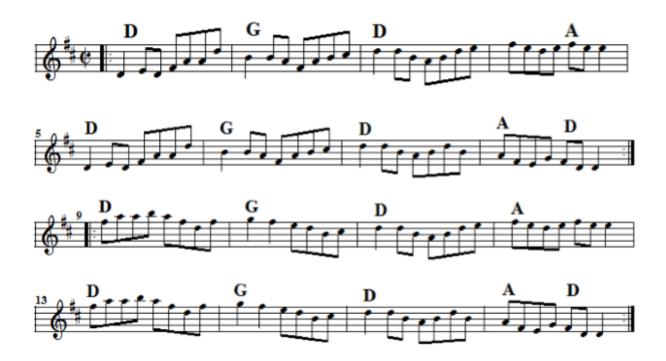

## The Bucks of Oranmore back

Bucks Set: Bucks of Oranmore – Foxhunter's Reel

#### Foxhunter Reel back

Bucks Set: Bucks of Oranmore – Foxhunter (G then A)

The Galway Rambler back

Devanny's Set: <u>Devanny's Goat</u> – Galway Rambler – <u>Last Night's Fun</u>