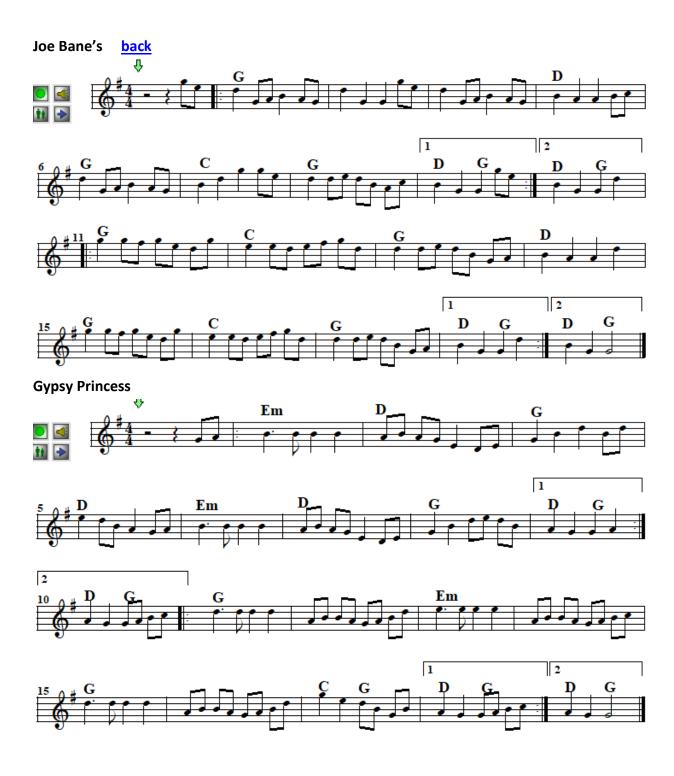

G D G D G D G D G D G D G D G D G D G D G D G D G D G D G D G D G D G D G D G D G D G D G D G D G D G D G D G D G D G D G D G D G D G D G D G D G D G D G D G D G D G D G D G D G D G D G D G D G D G D G D G D G D G D G D G D G D G D G D G D G D G D G D G D G D G D G D G D G D G D G D G D G D G D G D G D G D G D G D G D G D G D G D G D G D G D G D G D G D G D G D G D G D G D G D G D G D G D G D G D G D G D G D G D G D G D G D G D G D G D G D G D G D G D G D G D G D G D G D G D G D G D G D G D G D G D G D G D G D G D G D G D G D G D G D G D G D G D G D G D G D G D G D G D G D G D G D G D G D G D G D G D G D G D G D G D G D G D G D G D G D G D G D G D G D G D G D G D G D G D G D G D G D G D G D G D G D G D G D G D G D G D G D G D G D G D G D G D G D G

Set: <u>Joe Bane's</u> – Gypsy Princess



# Lucy Farr's Barndance back