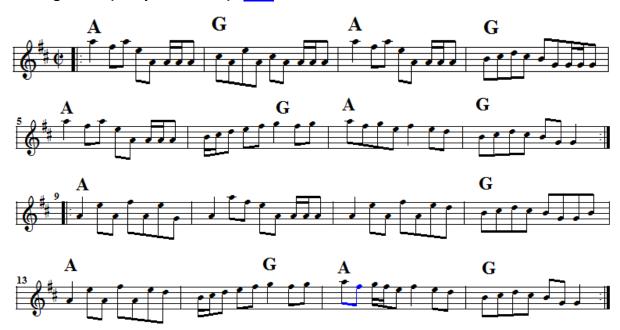

ses – <u>Castle Kelly</u>** 

#### The Earl's Chair back



# Far Away From Home (Barndance) <u>back</u>



Racket Set: Far Away From Home – Sally Gardens – Sligo Maid

#### Farewell to Ireland back



## Father Kelly's <u>back</u>



Silver Set: The Silver Spear – Father Kelly's – Miss Monaghan

## Fermoy Lassies <u>back</u>



Sportin' Set: Sportin' Paddy – Fermoy Lassies

#### Foxhunter Reel back



Bucks Set: Bucks of Oranmore – Foxhunter (G then A)

The Galway Rambler back



Devanny's Set: <u>Devanny's Goat</u> – Galway Rambler – <u>Last Night's Fun</u>

## George White's Favourite back



George Set: George White's - Pigeon on the Gate

#### The Glass of Beer back



#### The Gravel Walks back



Malin Set: Boys of Malin - Gravel Walks

The High Reel (Duffy the Dancer) <u>back</u>



#### The Humours of Tulla (The Tulla) back





## Jackie Coleman's <u>back</u>



Coleman's Set: Jackie Coleman's - Mountain Road - Cregg's Pipes

# Julia Delaney <u>back</u>



Julia Set: Julia Delaney – <u>Tam Lin</u>



Maggie Set: Over the Moor to Maggie – Lady Ann Montgomery – Maude Millar

Last Night's Fun back



Devanny's Set: <u>Devanny's Goat</u> – <u>Galway Rambler</u> – Last Night's Fun

The Longford Collector <u>back</u>



Tarbolton Set: <u>The Tarbolton</u> – Longford Collector – <u>Sailor's Bonnet</u>

### Lucy Farr's Barndance back





## The Man of the House back



Tea Set: Cup of Tea – Man of the House

# Martin Wynne's #2 back





### Maude Millar <u>back</u>



Maggie Set: Over the Moor to Maggie – Lady Ann Montgomery – Maude Millar

### The Merry Blacksmith back