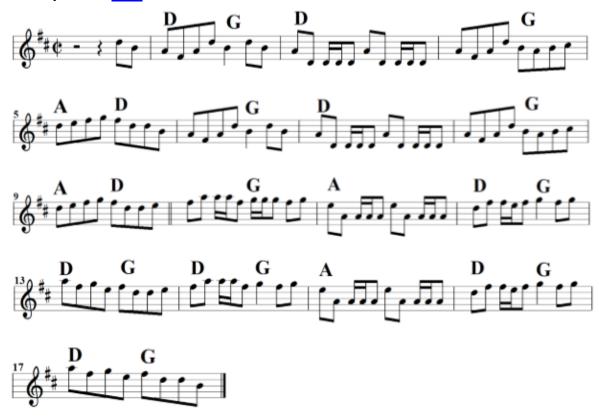

# **Barndances**

Ansty's

Far Away From Home

**Gypsy Princess** 

Joe Bane's

**Lucy Farr's Barndance** 

The Old Crossroads

Warbling Robin

# Ansty's <u>back</u>

Set: Warbling Robin - Ansty's

# Far Away From Home (Barndance) <u>back</u>

# Gypsy Princess back Em D G D G D G D G D G D G D G D G D G D G D G D G D G D G D G D G D G D G D G D G D G D G D G D G D G D G D G D G D G D G D G D G D G D G D G D G D G D G D G D G D G D G D G D G D G D G D G D G D G D G D G D G D G D G D G D G D G D G D G D G D G D G D G D G D G D G D G D G D G D G D G D G D G D G D G D G D G D G D G D G D G D G D G D G D G D G D G D G D G D G D G D G D G D G D G D G D G D G D G D G D G D G D G D G D G D G D G D G D G D G D G D G D G D G D G D G D G D G D G D G D G D G D G D G D G D G D G D G D G D G D G D G D G D G D G D G D G D G D G D G D G D G D G D G D G D G D G D G D G D G D G D G D G D G D G D G D G D G D G D G D G D G D G D G D G D G D G D G D G D G D G D G D G D G D G D G D G D G D G D G D G D G D G D G D G D G D G D G D G D G D G D G D G D G D G D G D G D G D G D G D G D G D G D G D G D G D G D G D G D G D G D G D G D G D G D G D G D G D G D G D G D G D G D G D G D G D G D G D G D G D G D G D G D G D G D G D G D G D G D G D G D G D G D G D G D G D G D G D G D G D G D G D G D G D G D G D G D G D G D G D G D G D G D G D G D G D G D G D G D G D G D G D G D G D G D G D G D G D G D G D G D G D G D G D G D G D G D G D G D G D G D G D G D G D G D G D G D G D G D G D G D G D G D G D G D G D G D G D G D G D G D G D G D G D G D G D G D G D G D G D G D G D G D G D G D G D G D G D G D G D G D G D G D G D G D G D G

Set: <u>Joe Bane's</u> – Gypsy Princess