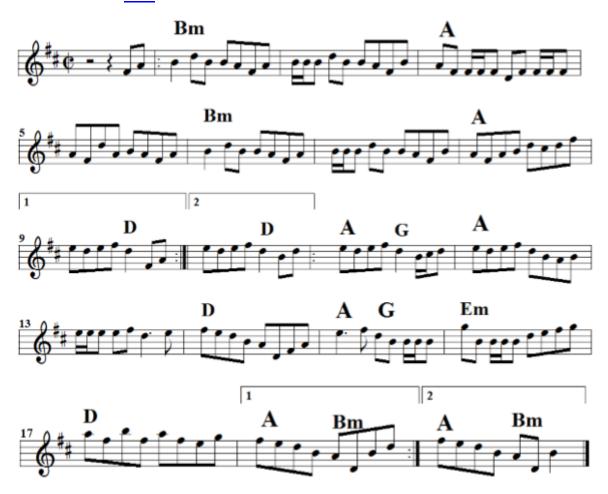

Salamanca Set: The Salamanca - The Banshee - Merry Blacksmith

The Bird in the Bush back

Bird Set: Bird in the Bush – <u>Silver Spear</u> – <u>Father Kelly's</u>

## Boyne Hunt back

# Boys of Malin back

Malin-Gravel Set: Boys of Malin - The Gravel Walks

#### Brenda Stubbert's back

## The Bucks of Oranmore back

Bucks Set: Bucks of Oranmore – Foxhunter's Reel